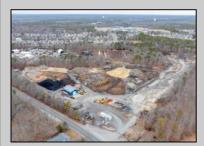

## **COMMENTS**

A,J, Puggi Recycling Inc,. Established natural recycling business with 19.2 acres including equipment and operating vehicles. Business specializes in recycling/sale of bricks, pavers, mulch, wood chips, stone, asphalt, sod, brush etc. Zoned RG1 with land uses including single family dwellings, farming (including solar farming). 40x 60x16H shop and one 600 square ft office included. Prime Egg Harbor Township location close to the Garden State Parkway. Buyer must apply for permit to continue operations.