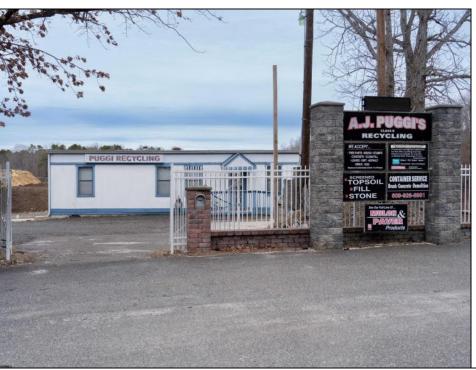

## **COMMENTS**

A,J, Puggi Recycling Inc,. Established natural recycling business with 19.2 acres including equipment and operating vehicles. Business specializes in recycling/sale of bricks, pavers, mulch, wood chips, stone, asphalt, sod, brush etc. Zoned RG1 with land uses including single family dwellings, farming (including solar farming). 40x 60x16H shop and one 600 square ft office included. Prime Egg Harbor Township location close to the Garden State Parkway. Buyer must apply for permit to continue operations.