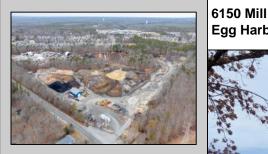

## COMMENTS

A,J, Puggi Recycling Inc,. Established natural recycling business with 19.2 acres including equipment and operating vehicles. Business specializes in recycling/sale of bricks, pavers, mulch, wood chips, stone, asphalt, sod, brush etc. Zoned RG1 with land uses including single family dwellings, farming (including solar farming). 40x 60x16H shop and one 600 square ft office included. Prime Egg Harbor Township location close to the Garden State Parkway. Buyer must apply for permit to continue operations.

## **PROPERTY DETAILS**