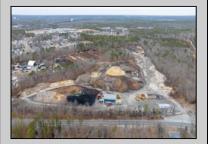

## COMMENTS

A,J, Puggi Recycling Inc,. Established natural recycling business with 19.2 acres including equipment and operating vehicles. Business specializes in recycling/sale of bricks, pavers, mulch, wood chips, stone, asphalt, sod, brush etc. Zoned RG1 with land uses including single family dwellings, farming (including solar farming). 40x 60x16H shop and one 600 square ft office included. Prime Egg Harbor Township location close to the Garden State Parkway. Buyer must apply for permit to continue operations.

## **PROPERTY DETAILS**