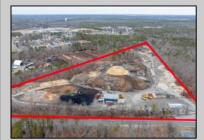

## COMMENTS

A,J, Puggi Recycling Inc,. Established natural recycling business with 19.2 acres including equipment and operating vehicles. Business specializes in recycling/sale of bricks, pavers, mulch, wood chips, stone, asphalt, sod, brush etc. Zoned RG1 with land uses including single family dwellings, farming (including solar farming). 40x 60x16H shop and one 600 square ft office included. Prime Egg Harbor Township location close to the Garden State Parkway. Buyer must apply for permit to continue operations.