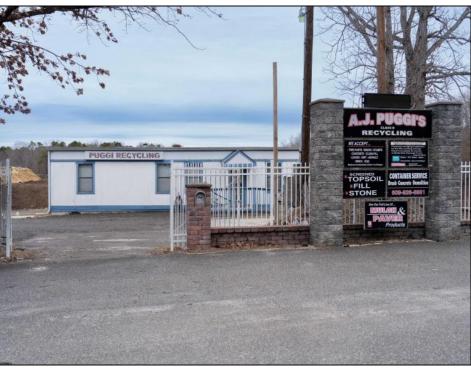

## COMMENTS

A,J, Puggi Recycling Inc,. Established natural recycling business with 19.2 acres including equipment and operating vehicles. Business specializes in recycling/sale of bricks, pavers, mulch, wood chips, stone, asphalt, sod, brush etc. Zoned RG1 with land uses including single family dwellings, farming (including solar farming). 40x 60x16H shop and one 600 square ft office included. Prime Egg Harbor Township location close to the Garden State Parkway. Buyer must apply for permit to continue operations.