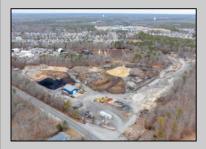

## COMMENTS

A,J, Puggi Recycling Inc,. Established natural recycling business with 19.2 acres including equipment and operating vehicles. Business specializes in recycling/sale of bricks, pavers, mulch, wood chips, stone, asphalt, sod, brush etc. Zoned RG1 with land uses including single family dwellings, farming (including solar farming). 40x 60x16H shop and one 600 square ft office included. Prime Egg Harbor Township location close to the Garden State Parkway. Buyer must apply for permit to continue operations.

## **PROPERTY DETAILS**