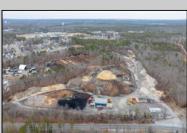

## **COMMENTS**

A,J, Puggi Recycling Inc,. Established natural recycling business with 19.2 acres including equipment and operating vehicles. Business specializes in recycling/sale of bricks, pavers, mulch, wood chips, stone, asphalt, sod, brush etc. Zoned RG1 with land uses including single family dwellings, farming (including solar farming). 40x 60x16H shop and one 600 square ft office included. Prime Egg Harbor Township location close to the Garden State Parkway. Buyer must apply for permit to continue operations.