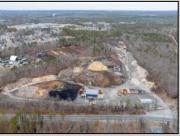

## **COMMENTS**

A,J, Puggi Recycling Inc,. Established natural recycling business with 19.2 acres including equipment and operating vehicles. Business specializes in recycling/sale of bricks, pavers, mulch, wood chips, stone, asphalt, sod, brush etc. Zoned RG1 with land uses including single family dwellings, farming (including solar farming). 40x 60x16H shop and one 600 square ft office included. Prime Egg Harbor Township location close to the Garden State Parkway. Buyer must apply for permit to continue operations.