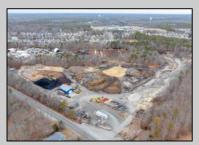

## **COMMENTS**

A,J, Puggi Recycling Inc,. Established natural recycling business with 19.2 acres including equipment and operating vehicles. Business specializes in recycling/sale of bricks, pavers, mulch, wood chips, stone, asphalt, sod, brush etc. Zoned RG1 with land uses including single family dwellings, farming (including solar farming). 40x 60x16H shop and one 600 square ft office included. Prime Egg Harbor Township location close to the Garden State Parkway. Buyer must apply for permit to continue operations.