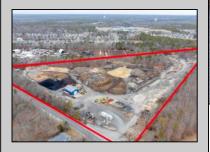

## **COMMENTS**

A,J, Puggi Recycling Inc,. Established natural recycling business with 19.2 acres including equipment and operating vehicles. Business specializes in recycling/sale of bricks, pavers, mulch, wood chips, stone, asphalt, sod, brush etc. Zoned RG1 with land uses including single family dwellings, farming (including solar farming). 40x 60x16H shop and one 600 square ft office included. Prime Egg Harbor Township location close to the Garden State Parkway. Buyer must apply for permit to continue operations.