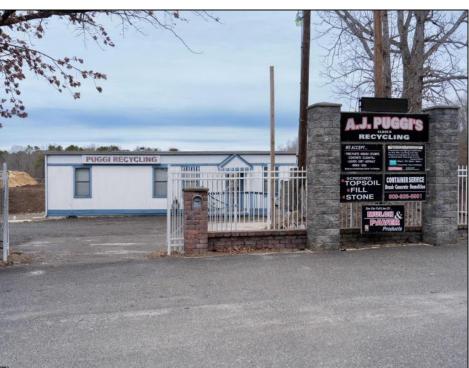

## **COMMENTS**

A,J, Puggi Recycling Inc,. Established natural recycling business with 19.2 acres including equipment and operating vehicles. Business specializes in recycling/sale of bricks, pavers, mulch, wood chips, stone, asphalt, sod, brush etc. Zoned RG1 with land uses including single family dwellings, farming (including solar farming). 40x 60x16H shop and one 600 square ft office included. Prime Egg Harbor Township location close to the Garden State Parkway. Buyer must apply for permit to continue operations.