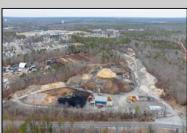

## **COMMENTS**

A,J, Puggi Recycling Inc,. Established natural recycling business with 19.2 acres including equipment and operating vehicles. Business specializes in recycling/sale of bricks, pavers, mulch, wood chips, stone, asphalt, sod, brush etc. Zoned RG1 with land uses including single family dwellings, farming (including solar farming). 40x 60x16H shop and one 600 square ft office included. Prime Egg Harbor Township location close to the Garden State Parkway. Buyer must apply for permit to continue operations.