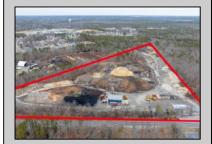

## **COMMENTS**

A,J, Puggi Recycling Inc,. Established natural recycling business with 19.2 acres including equipment and operating vehicles. Business specializes in recycling/sale of bricks, pavers, mulch, wood chips, stone, asphalt, sod, brush etc. Zoned RG1 with land uses including single family dwellings, farming (including solar farming). 40x 60x16H shop and one 600 square ft office included. Prime Egg Harbor Township location close to the Garden State Parkway. Buyer must apply for permit to continue operations.