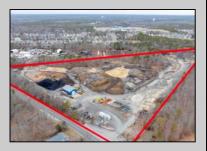

## **COMMENTS**

A,J, Puggi Recycling Inc,. Established natural recycling business with 19.2 acres including equipment and operating vehicles. Business specializes in recycling/sale of bricks, pavers, mulch, wood chips, stone, asphalt, sod, brush etc. Zoned RG1 with land uses including single family dwellings, farming (including solar farming). 40x 60x16H shop and one 600 square ft office included. Prime Egg Harbor Township location close to the Garden State Parkway. Buyer must apply for permit to continue operations.