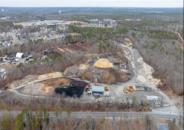

## **COMMENTS**

A,J, Puggi Recycling Inc,. Established natural recycling business with 19.2 acres including equipment and operating vehicles. Business specializes in recycling/sale of bricks, pavers, mulch, wood chips, stone, asphalt, sod, brush etc. Zoned RG1 with land uses including single family dwellings, farming (including solar farming). 40x 60x16H shop and one 600 square ft office included. Prime Egg Harbor Township location close to the Garden State Parkway. Buyer must apply for permit to continue operations.