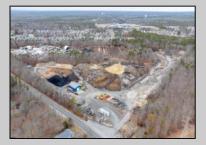

## **COMMENTS**

A,J, Puggi Recycling Inc,. Established natural recycling business with 19.2 acres including equipment and operating vehicles. Business specializes in recycling/sale of bricks, pavers, mulch, wood chips, stone, asphalt, sod, brush etc. Zoned RG1 with land uses including single family dwellings, farming (including solar farming). 40x 60x16H shop and one 600 square ft office included. Prime Egg Harbor Township location close to the Garden State Parkway. Buyer must apply for permit to continue operations.