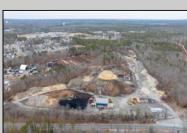

## **COMMENTS**

A,J, Puggi Recycling Inc,. Established natural recycling business with 19.2 acres including equipment and operating vehicles. Business specializes in recycling/sale of bricks, pavers, mulch, wood chips, stone, asphalt, sod, brush etc. Zoned RG1 with land uses including single family dwellings, farming (including solar farming). 40x 60x16H shop and one 600 square ft office included. Prime Egg Harbor Township location close to the Garden State Parkway. Buyer must apply for permit to continue operations.