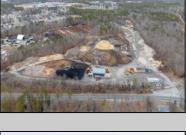

## **COMMENTS**

A,J, Puggi Recycling Inc,. Established natural recycling business with 19.2 acres including equipment and operating vehicles. Business specializes in recycling/sale of bricks, pavers, mulch, wood chips, stone, asphalt, sod, brush etc. Zoned RG1 with land uses including single family dwellings, farming (including solar farming). 40x 60x16H shop and one 600 square ft office included. Prime Egg Harbor Township location close to the Garden State Parkway. Buyer must apply for permit to continue operations.