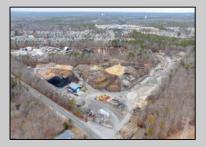

## **COMMENTS**

A,J, Puggi Recycling Inc,. Established natural recycling business with 19.2 acres including equipment and operating vehicles. Business specializes in recycling/sale of bricks, pavers, mulch, wood chips, stone, asphalt, sod, brush etc. Zoned RG1 with land uses including single family dwellings, farming (including solar farming). 40x 60x16H shop and one 600 square ft office included. Prime Egg Harbor Township location close to the Garden State Parkway. Buyer must apply for permit to continue operations.