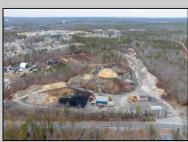

## **COMMENTS**

A,J, Puggi Recycling Inc,. Established natural recycling business with 19.2 acres including equipment and operating vehicles. Business specializes in recycling/sale of bricks, pavers, mulch, wood chips, stone, asphalt, sod, brush etc. Zoned RG1 with land uses including single family dwellings, farming (including solar farming). 40x 60x16H shop and one 600 square ft office included. Prime Egg Harbor Township location close to the Garden State Parkway. Buyer must apply for permit to continue operations.