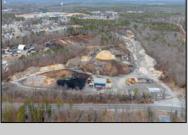

## **COMMENTS**

A,J, Puggi Recycling Inc,. Established natural recycling business with 19.2 acres including equipment and operating vehicles. Business specializes in recycling/sale of bricks, pavers, mulch, wood chips, stone, asphalt, sod, brush etc. Zoned RG1 with land uses including single family dwellings, farming (including solar farming). 40x 60x16H shop and one 600 square ft office included. Prime Egg Harbor Township location close to the Garden State Parkway. Buyer must apply for permit to continue operations.