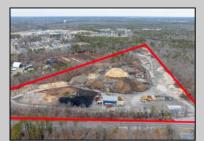

## COMMENTS

A,J, Puggi Recycling Inc,. Established natural recycling business with 19.2 acres including equipment and operating vehicles. Business specializes in recycling/sale of bricks, pavers, mulch, wood chips, stone, asphalt, sod, brush etc. Zoned RG1 with land uses including single family dwellings, farming (including solar farming). 40x 60x16H shop and one 600 square ft office included. Prime Egg Harbor Township location close to the Garden State Parkway. Buyer must apply for permit to continue operations.

## **PROPERTY DETAILS**