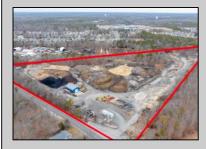

## COMMENTS

A,J, Puggi Recycling Inc,. Established natural recycling business with 19.2 acres including equipment and operating vehicles. Business specializes in recycling/sale of bricks, pavers, mulch, wood chips, stone, asphalt, sod, brush etc. Zoned RG1 with land uses including single family dwellings, farming (including solar farming). 40x 60x16H shop and one 600 square ft office included. Prime Egg Harbor Township location close to the Garden State Parkway. Buyer must apply for permit to continue operations.

## **PROPERTY DETAILS**