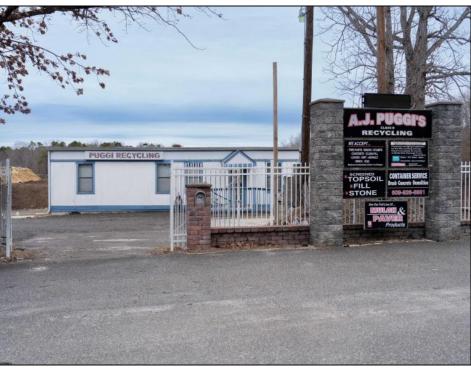

## COMMENTS

A,J, Puggi Recycling Inc,. Established natural recycling business with 19.2 acres including equipment and operating vehicles. Business specializes in recycling/sale of bricks, pavers, mulch, wood chips, stone, asphalt, sod, brush etc. Zoned RG1 with land uses including single family dwellings, farming (including solar farming). 40x 60x16H shop and one 600 square ft office included. Prime Egg Harbor Township location close to the Garden State Parkway. Buyer must apply for permit to continue operations.

## **PROPERTY DETAILS**