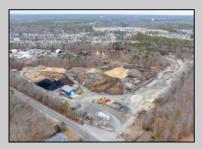

## COMMENTS

A,J, Puggi Recycling Inc,. Established natural recycling business with 19.2 acres including equipment and operating vehicles. Business specializes in recycling/sale of bricks, pavers, mulch, wood chips, stone, asphalt, sod, brush etc. Zoned RG1 with land uses including single family dwellings, farming (including solar farming). 40x 60x16H shop and one 600 square ft office included. Prime Egg Harbor Township location close to the Garden State Parkway. Buyer must apply for permit to continue operations.

## **PROPERTY DETAILS**