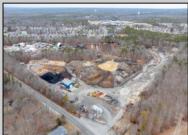

## **COMMENTS**

A,J, Puggi Recycling Inc,. Established natural recycling business with 19.2 acres including equipment and operating vehicles. Business specializes in recycling/sale of bricks, pavers, mulch, wood chips, stone, asphalt, sod, brush etc. Zoned RG1 with land uses including single family dwellings, farming (including solar farming). 40x 60x16H shop and one 600 square ft office included. Prime Egg Harbor Township location close to the Garden State Parkway. Buyer must apply for permit to continue operations.