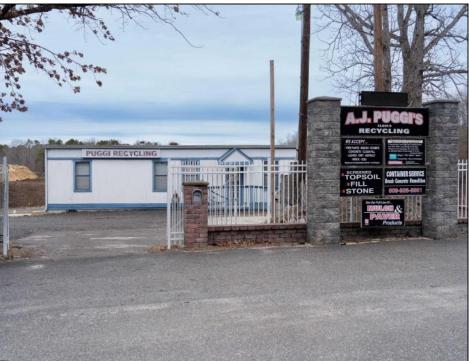

## **COMMENTS**

A,J, Puggi Recycling Inc,. Established natural recycling business with 19.2 acres including equipment and operating vehicles. Business specializes in recycling/sale of bricks, pavers, mulch, wood chips, stone, asphalt, sod, brush etc. Zoned RG1 with land uses including single family dwellings, farming (including solar farming). 40x 60x16H shop and one 600 square ft office included. Prime Egg Harbor Township location close to the Garden State Parkway. Buyer must apply for permit to continue operations.