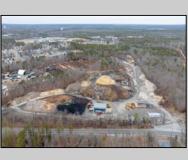

## **COMMENTS**

A,J, Puggi Recycling Inc,. Established natural recycling business with 19.2 acres including equipment and operating vehicles. Business specializes in recycling/sale of bricks, pavers, mulch, wood chips, stone, asphalt, sod, brush etc. Zoned RG1 with land uses including single family dwellings, farming (including solar farming). 40x 60x16H shop and one 600 square ft office included. Prime Egg Harbor Township location close to the Garden State Parkway. Buyer must apply for permit to continue operations.