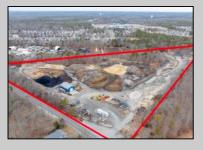

## **COMMENTS**

A,J, Puggi Recycling Inc,. Established natural recycling business with 19.2 acres including equipment and operating vehicles. Business specializes in recycling/sale of bricks, pavers, mulch, wood chips, stone, asphalt, sod, brush etc. Zoned RG1 with land uses including single family dwellings, farming (including solar farming). 40x 60x16H shop and one 600 square ft office included. Prime Egg Harbor Township location close to the Garden State Parkway. Buyer must apply for permit to continue operations.