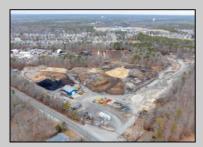

## **COMMENTS**

A,J, Puggi Recycling Inc,. Established natural recycling business with 19.2 acres including equipment and operating vehicles. Business specializes in recycling/sale of bricks, pavers, mulch, wood chips, stone, asphalt, sod, brush etc. Zoned RG1 with land uses including single family dwellings, farming (including solar farming). 40x 60x16H shop and one 600 square ft office included. Prime Egg Harbor Township location close to the Garden State Parkway. Buyer must apply for permit to continue operations.