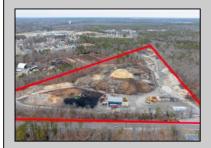

## **COMMENTS**

A,J, Puggi Recycling Inc,. Established natural recycling business with 19.2 acres including equipment and operating vehicles. Business specializes in recycling/sale of bricks, pavers, mulch, wood chips, stone, asphalt, sod, brush etc. Zoned RG1 with land uses including single family dwellings, farming (including solar farming). 40x 60x16H shop and one 600 square ft office included. Prime Egg Harbor Township location close to the Garden State Parkway. Buyer must apply for permit to continue operations.