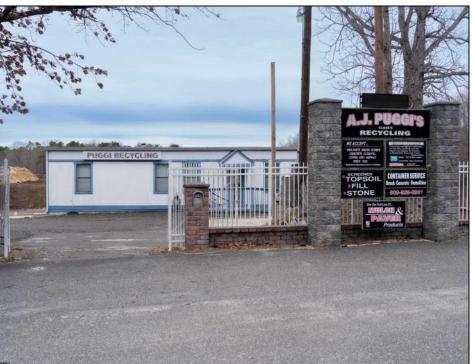

## **COMMENTS**

A,J, Puggi Recycling Inc,. Established natural recycling business with 19.2 acres including equipment and operating vehicles. Business specializes in recycling/sale of bricks, pavers, mulch, wood chips, stone, asphalt, sod, brush etc. Zoned RG1 with land uses including single family dwellings, farming (including solar farming). 40x 60x16H shop and one 600 square ft office included. Prime Egg Harbor Township location close to the Garden State Parkway. Buyer must apply for permit to continue operations.