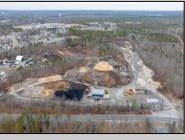

## **COMMENTS**

A,J, Puggi Recycling Inc,. Established natural recycling business with 19.2 acres including equipment and operating vehicles. Business specializes in recycling/sale of bricks, pavers, mulch, wood chips, stone, asphalt, sod, brush etc. Zoned RG1 with land uses including single family dwellings, farming (including solar farming). 40x 60x16H shop and one 600 square ft office included. Prime Egg Harbor Township location close to the Garden State Parkway. Buyer must apply for permit to continue operations.