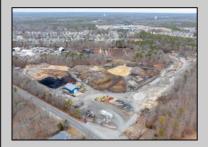

## COMMENTS

A,J, Puggi Recycling Inc,. Established natural recycling business with 19.2 acres including equipment and operating vehicles. Business specializes in recycling/sale of bricks, pavers, mulch, wood chips, stone, asphalt, sod, brush etc. Zoned RG1 with land uses including single family dwellings, farming (including solar farming). 40x 60x16H shop and one 600 square ft office included. Prime Egg Harbor Township location close to the Garden State Parkway. Buyer must apply for permit to continue operations.