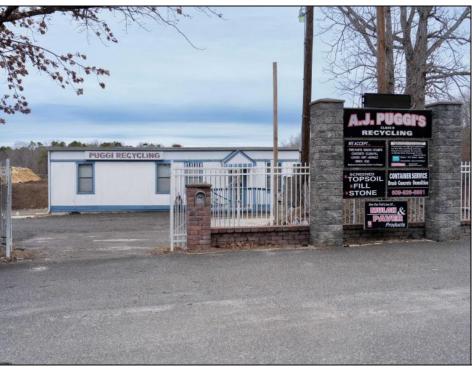

## COMMENTS

A,J, Puggi Recycling Inc,. Established natural recycling business with 19.2 acres including equipment and operating vehicles. Business specializes in recycling/sale of bricks, pavers, mulch, wood chips, stone, asphalt, sod, brush etc. Zoned RG1 with land uses including single family dwellings, farming (including solar farming). 40x 60x16H shop and one 600 square ft office included. Prime Egg Harbor Township location close to the Garden State Parkway. Buyer must apply for permit to continue operations.