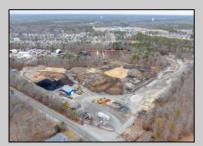

## COMMENTS

A,J, Puggi Recycling Inc,. Established natural recycling business with 19.2 acres including equipment and operating vehicles. Business specializes in recycling/sale of bricks, pavers, mulch, wood chips, stone, asphalt, sod, brush etc. Zoned RG1 with land uses including single family dwellings, farming (including solar farming). 40x 60x16H shop and one 600 square ft office included. Prime Egg Harbor Township location close to the Garden State Parkway. Buyer must apply for permit to continue operations.