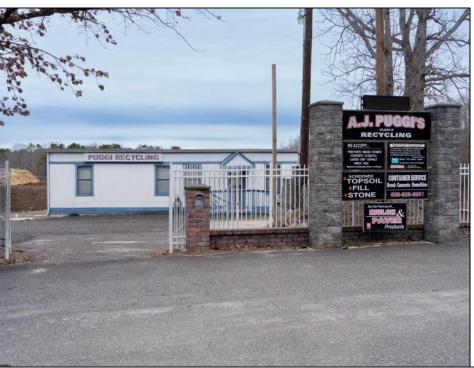

## **COMMENTS**

A,J, Puggi Recycling Inc,. Established natural recycling business with 19.2 acres including equipment and operating vehicles. Business specializes in recycling/sale of bricks, pavers, mulch, wood chips, stone, asphalt, sod, brush etc. Zoned RG1 with land uses including single family dwellings, farming (including solar farming). 40x 60x16H shop and one 600 square ft office included. Prime Egg Harbor Township location close to the Garden State Parkway. Buyer must apply for permit to continue operations.