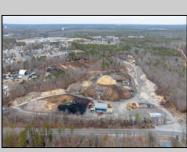

## **COMMENTS**

A,J, Puggi Recycling Inc,. Established natural recycling business with 19.2 acres including equipment and operating vehicles. Business specializes in recycling/sale of bricks, pavers, mulch, wood chips, stone, asphalt, sod, brush etc. Zoned RG1 with land uses including single family dwellings, farming (including solar farming). 40x 60x16H shop and one 600 square ft office included. Prime Egg Harbor Township location close to the Garden State Parkway. Buyer must apply for permit to continue operations.