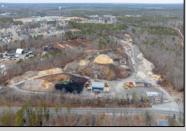

## **COMMENTS**

A,J, Puggi Recycling Inc,. Established natural recycling business with 19.2 acres including equipment and operating vehicles. Business specializes in recycling/sale of bricks, pavers, mulch, wood chips, stone, asphalt, sod, brush etc. Zoned RG1 with land uses including single family dwellings, farming (including solar farming). 40x 60x16H shop and one 600 square ft office included. Prime Egg Harbor Township location close to the Garden State Parkway. Buyer must apply for permit to continue operations.