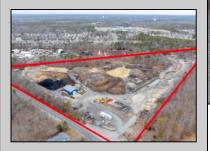

## **COMMENTS**

A,J, Puggi Recycling Inc,. Established natural recycling business with 19.2 acres including equipment and operating vehicles. Business specializes in recycling/sale of bricks, pavers, mulch, wood chips, stone, asphalt, sod, brush etc. Zoned RG1 with land uses including single family dwellings, farming (including solar farming). 40x 60x16H shop and one 600 square ft office included. Prime Egg Harbor Township location close to the Garden State Parkway. Buyer must apply for permit to continue operations.