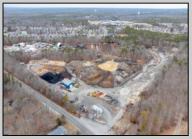

## **COMMENTS**

A,J, Puggi Recycling Inc,. Established natural recycling business with 19.2 acres including equipment and operating vehicles. Business specializes in recycling/sale of bricks, pavers, mulch, wood chips, stone, asphalt, sod, brush etc. Zoned RG1 with land uses including single family dwellings, farming (including solar farming). 40x 60x16H shop and one 600 square ft office included. Prime Egg Harbor Township location close to the Garden State Parkway. Buyer must apply for permit to continue operations.