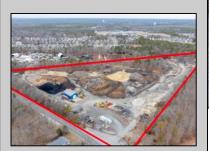

## **COMMENTS**

A,J, Puggi Recycling Inc,. Established natural recycling business with 19.2 acres including equipment and operating vehicles. Business specializes in recycling/sale of bricks, pavers, mulch, wood chips, stone, asphalt, sod, brush etc. Zoned RG1 with land uses including single family dwellings, farming (including solar farming). 40x 60x16H shop and one 600 square ft office included. Prime Egg Harbor Township location close to the Garden State Parkway. Buyer must apply for permit to continue operations.