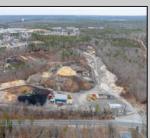

## **COMMENTS**

A,J, Puggi Recycling Inc,. Established natural recycling business with 19.2 acres including equipment and operating vehicles. Business specializes in recycling/sale of bricks, pavers, mulch, wood chips, stone, asphalt, sod, brush etc. Zoned RG1 with land uses including single family dwellings, farming (including solar farming). 40x 60x16H shop and one 600 square ft office included. Prime Egg Harbor Township location close to the Garden State Parkway. Buyer must apply for permit to continue operations.