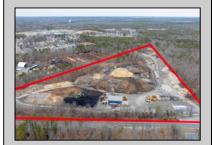

## **COMMENTS**

A,J, Puggi Recycling Inc,. Established natural recycling business with 19.2 acres including equipment and operating vehicles. Business specializes in recycling/sale of bricks, pavers, mulch, wood chips, stone, asphalt, sod, brush etc. Zoned RG1 with land uses including single family dwellings, farming (including solar farming). 40x 60x16H shop and one 600 square ft office included. Prime Egg Harbor Township location close to the Garden State Parkway. Buyer must apply for permit to continue operations.