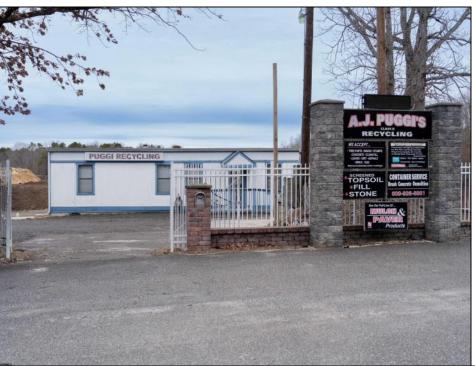

## **COMMENTS**

A,J, Puggi Recycling Inc,. Established natural recycling business with 19.2 acres including equipment and operating vehicles. Business specializes in recycling/sale of bricks, pavers, mulch, wood chips, stone, asphalt, sod, brush etc. Zoned RG1 with land uses including single family dwellings, farming (including solar farming). 40x 60x16H shop and one 600 square ft office included. Prime Egg Harbor Township location close to the Garden State Parkway. Buyer must apply for permit to continue operations.