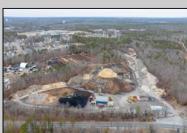

## **COMMENTS**

A,J, Puggi Recycling Inc,. Established natural recycling business with 19.2 acres including equipment and operating vehicles. Business specializes in recycling/sale of bricks, pavers, mulch, wood chips, stone, asphalt, sod, brush etc. Zoned RG1 with land uses including single family dwellings, farming (including solar farming). 40x 60x16H shop and one 600 square ft office included. Prime Egg Harbor Township location close to the Garden State Parkway. Buyer must apply for permit to continue operations.