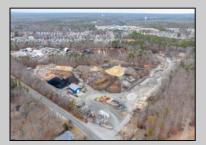

## **COMMENTS**

A,J, Puggi Recycling Inc,. Established natural recycling business with 19.2 acres including equipment and operating vehicles. Business specializes in recycling/sale of bricks, pavers, mulch, wood chips, stone, asphalt, sod, brush etc. Zoned RG1 with land uses including single family dwellings, farming (including solar farming). 40x 60x16H shop and one 600 square ft office included. Prime Egg Harbor Township location close to the Garden State Parkway. Buyer must apply for permit to continue operations.