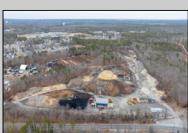

## **COMMENTS**

A,J, Puggi Recycling Inc,. Established natural recycling business with 19.2 acres including equipment and operating vehicles. Business specializes in recycling/sale of bricks, pavers, mulch, wood chips, stone, asphalt, sod, brush etc. Zoned RG1 with land uses including single family dwellings, farming (including solar farming). 40x 60x16H shop and one 600 square ft office included. Prime Egg Harbor Township location close to the Garden State Parkway. Buyer must apply for permit to continue operations.