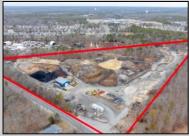

## **COMMENTS**

A,J, Puggi Recycling Inc,. Established natural recycling business with 19.2 acres including equipment and operating vehicles. Business specializes in recycling/sale of bricks, pavers, mulch, wood chips, stone, asphalt, sod, brush etc. Zoned RG1 with land uses including single family dwellings, farming (including solar farming). 40x 60x16H shop and one 600 square ft office included. Prime Egg Harbor Township location close to the Garden State Parkway. Buyer must apply for permit to continue operations.