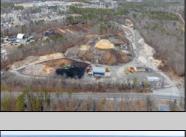

## **COMMENTS**

A,J, Puggi Recycling Inc,. Established natural recycling business with 19.2 acres including equipment and operating vehicles. Business specializes in recycling/sale of bricks, pavers, mulch, wood chips, stone, asphalt, sod, brush etc. Zoned RG1 with land uses including single family dwellings, farming (including solar farming). 40x 60x16H shop and one 600 square ft office included. Prime Egg Harbor Township location close to the Garden State Parkway. Buyer must apply for permit to continue operations.