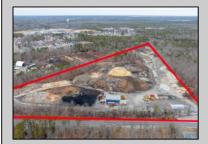

## **COMMENTS**

A,J, Puggi Recycling Inc,. Established natural recycling business with 19.2 acres including equipment and operating vehicles. Business specializes in recycling/sale of bricks, pavers, mulch, wood chips, stone, asphalt, sod, brush etc. Zoned RG1 with land uses including single family dwellings, farming (including solar farming). 40x 60x16H shop and one 600 square ft office included. Prime Egg Harbor Township location close to the Garden State Parkway. Buyer must apply for permit to continue operations.