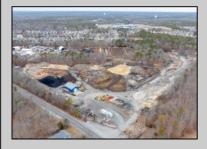

## **COMMENTS**

A,J, Puggi Recycling Inc,. Established natural recycling business with 19.2 acres including equipment and operating vehicles. Business specializes in recycling/sale of bricks, pavers, mulch, wood chips, stone, asphalt, sod, brush etc. Zoned RG1 with land uses including single family dwellings, farming (including solar farming). 40x 60x16H shop and one 600 square ft office included. Prime Egg Harbor Township location close to the Garden State Parkway. Buyer must apply for permit to continue operations.