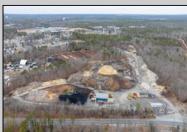

## **COMMENTS**

A,J, Puggi Recycling Inc,. Established natural recycling business with 19.2 acres including equipment and operating vehicles. Business specializes in recycling/sale of bricks, pavers, mulch, wood chips, stone, asphalt, sod, brush etc. Zoned RG1 with land uses including single family dwellings, farming (including solar farming). 40x 60x16H shop and one 600 square ft office included. Prime Egg Harbor Township location close to the Garden State Parkway. Buyer must apply for permit to continue operations.