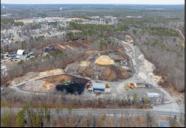

## **COMMENTS**

A,J, Puggi Recycling Inc,. Established natural recycling business with 19.2 acres including equipment and operating vehicles. Business specializes in recycling/sale of bricks, pavers, mulch, wood chips, stone, asphalt, sod, brush etc. Zoned RG1 with land uses including single family dwellings, farming (including solar farming). 40x 60x16H shop and one 600 square ft office included. Prime Egg Harbor Township location close to the Garden State Parkway. Buyer must apply for permit to continue operations.