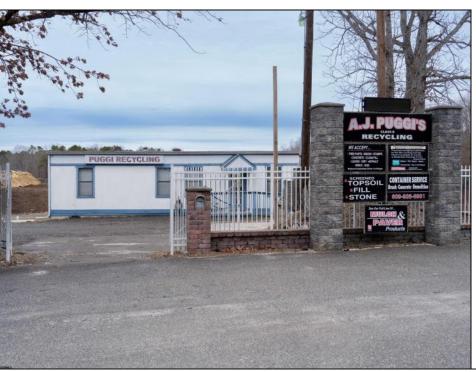

## **COMMENTS**

A,J, Puggi Recycling Inc,. Established natural recycling business with 19.2 acres including equipment and operating vehicles. Business specializes in recycling/sale of bricks, pavers, mulch, wood chips, stone, asphalt, sod, brush etc. Zoned RG1 with land uses including single family dwellings, farming (including solar farming). 40x 60x16H shop and one 600 square ft office included. Prime Egg Harbor Township location close to the Garden State Parkway. Buyer must apply for permit to continue operations.