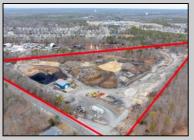

## **COMMENTS**

A,J, Puggi Recycling Inc,. Established natural recycling business with 19.2 acres including equipment and operating vehicles. Business specializes in recycling/sale of bricks, pavers, mulch, wood chips, stone, asphalt, sod, brush etc. Zoned RG1 with land uses including single family dwellings, farming (including solar farming). 40x 60x16H shop and one 600 square ft office included. Prime Egg Harbor Township location close to the Garden State Parkway. Buyer must apply for permit to continue operations.