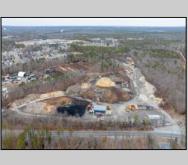

## **COMMENTS**

A,J, Puggi Recycling Inc,. Established natural recycling business with 19.2 acres including equipment and operating vehicles. Business specializes in recycling/sale of bricks, pavers, mulch, wood chips, stone, asphalt, sod, brush etc. Zoned RG1 with land uses including single family dwellings, farming (including solar farming). 40x 60x16H shop and one 600 square ft office included. Prime Egg Harbor Township location close to the Garden State Parkway. Buyer must apply for permit to continue operations.