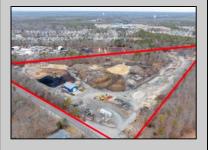

## **COMMENTS**

A,J, Puggi Recycling Inc,. Established natural recycling business with 19.2 acres including equipment and operating vehicles. Business specializes in recycling/sale of bricks, pavers, mulch, wood chips, stone, asphalt, sod, brush etc. Zoned RG1 with land uses including single family dwellings, farming (including solar farming). 40x 60x16H shop and one 600 square ft office included. Prime Egg Harbor Township location close to the Garden State Parkway. Buyer must apply for permit to continue operations.