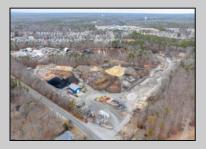

## **COMMENTS**

A,J, Puggi Recycling Inc,. Established natural recycling business with 19.2 acres including equipment and operating vehicles. Business specializes in recycling/sale of bricks, pavers, mulch, wood chips, stone, asphalt, sod, brush etc. Zoned RG1 with land uses including single family dwellings, farming (including solar farming). 40x 60x16H shop and one 600 square ft office included. Prime Egg Harbor Township location close to the Garden State Parkway. Buyer must apply for permit to continue operations.