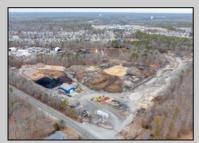

## **COMMENTS**

A,J, Puggi Recycling Inc,. Established natural recycling business with 19.2 acres including equipment and operating vehicles. Business specializes in recycling/sale of bricks, pavers, mulch, wood chips, stone, asphalt, sod, brush etc. Zoned RG1 with land uses including single family dwellings, farming (including solar farming). 40x 60x16H shop and one 600 square ft office included. Prime Egg Harbor Township location close to the Garden State Parkway. Buyer must apply for permit to continue operations.