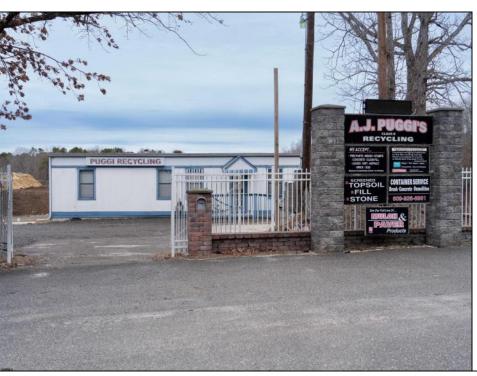

## **COMMENTS**

A,J, Puggi Recycling Inc,. Established natural recycling business with 19.2 acres including equipment and operating vehicles. Business specializes in recycling/sale of bricks, pavers, mulch, wood chips, stone, asphalt, sod, brush etc. Zoned RG1 with land uses including single family dwellings, farming (including solar farming). 40x 60x16H shop and one 600 square ft office included. Prime Egg Harbor Township location close to the Garden State Parkway. Buyer must apply for permit to continue operations.