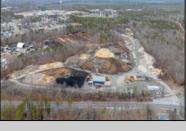

## **COMMENTS**

A,J, Puggi Recycling Inc,. Established natural recycling business with 19.2 acres including equipment and operating vehicles. Business specializes in recycling/sale of bricks, pavers, mulch, wood chips, stone, asphalt, sod, brush etc. Zoned RG1 with land uses including single family dwellings, farming (including solar farming). 40x 60x16H shop and one 600 square ft office included. Prime Egg Harbor Township location close to the Garden State Parkway. Buyer must apply for permit to continue operations.