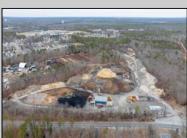

## **COMMENTS**

A,J, Puggi Recycling Inc,. Established natural recycling business with 19.2 acres including equipment and operating vehicles. Business specializes in recycling/sale of bricks, pavers, mulch, wood chips, stone, asphalt, sod, brush etc. Zoned RG1 with land uses including single family dwellings, farming (including solar farming). 40x 60x16H shop and one 600 square ft office included. Prime Egg Harbor Township location close to the Garden State Parkway. Buyer must apply for permit to continue operations.