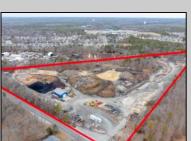

## **COMMENTS**

A,J, Puggi Recycling Inc,. Established natural recycling business with 19.2 acres including equipment and operating vehicles. Business specializes in recycling/sale of bricks, pavers, mulch, wood chips, stone, asphalt, sod, brush etc. Zoned RG1 with land uses including single family dwellings, farming (including solar farming). 40x 60x16H shop and one 600 square ft office included. Prime Egg Harbor Township location close to the Garden State Parkway. Buyer must apply for permit to continue operations.