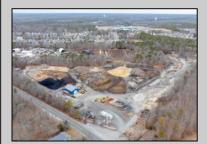

## **COMMENTS**

A,J, Puggi Recycling Inc,. Established natural recycling business with 19.2 acres including equipment and operating vehicles. Business specializes in recycling/sale of bricks, pavers, mulch, wood chips, stone, asphalt, sod, brush etc. Zoned RG1 with land uses including single family dwellings, farming (including solar farming). 40x 60x16H shop and one 600 square ft office included. Prime Egg Harbor Township location close to the Garden State Parkway. Buyer must apply for permit to continue operations.