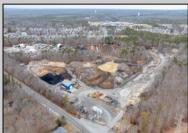

## **COMMENTS**

A,J, Puggi Recycling Inc,. Established natural recycling business with 19.2 acres including equipment and operating vehicles. Business specializes in recycling/sale of bricks, pavers, mulch, wood chips, stone, asphalt, sod, brush etc. Zoned RG1 with land uses including single family dwellings, farming (including solar farming). 40x 60x16H shop and one 600 square ft office included. Prime Egg Harbor Township location close to the Garden State Parkway. Buyer must apply for permit to continue operations.