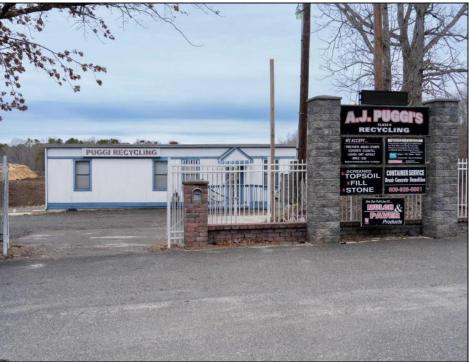

## **COMMENTS**

A,J, Puggi Recycling Inc,. Established natural recycling business with 19.2 acres including equipment and operating vehicles. Business specializes in recycling/sale of bricks, pavers, mulch, wood chips, stone, asphalt, sod, brush etc. Zoned RG1 with land uses including single family dwellings, farming (including solar farming). 40x 60x16H shop and one 600 square ft office included. Prime Egg Harbor Township location close to the Garden State Parkway. Buyer must apply for permit to continue operations.