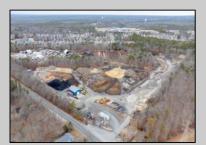

## **COMMENTS**

A,J, Puggi Recycling Inc,. Established natural recycling business with 19.2 acres including equipment and operating vehicles. Business specializes in recycling/sale of bricks, pavers, mulch, wood chips, stone, asphalt, sod, brush etc. Zoned RG1 with land uses including single family dwellings, farming (including solar farming). 40x 60x16H shop and one 600 square ft office included. Prime Egg Harbor Township location close to the Garden State Parkway. Buyer must apply for permit to continue operations.