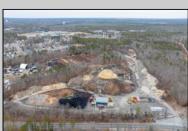

## **COMMENTS**

A,J, Puggi Recycling Inc,. Established natural recycling business with 19.2 acres including equipment and operating vehicles. Business specializes in recycling/sale of bricks, pavers, mulch, wood chips, stone, asphalt, sod, brush etc. Zoned RG1 with land uses including single family dwellings, farming (including solar farming). 40x 60x16H shop and one 600 square ft office included. Prime Egg Harbor Township location close to the Garden State Parkway. Buyer must apply for permit to continue operations.