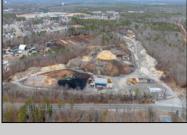

## **COMMENTS**

A,J, Puggi Recycling Inc,. Established natural recycling business with 19.2 acres including equipment and operating vehicles. Business specializes in recycling/sale of bricks, pavers, mulch, wood chips, stone, asphalt, sod, brush etc. Zoned RG1 with land uses including single family dwellings, farming (including solar farming). 40x 60x16H shop and one 600 square ft office included. Prime Egg Harbor Township location close to the Garden State Parkway. Buyer must apply for permit to continue operations.