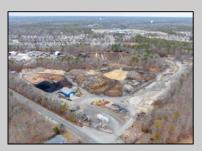

## **COMMENTS**

A,J, Puggi Recycling Inc,. Established natural recycling business with 19.2 acres including equipment and operating vehicles. Business specializes in recycling/sale of bricks, pavers, mulch, wood chips, stone, asphalt, sod, brush etc. Zoned RG1 with land uses including single family dwellings, farming (including solar farming). 40x 60x16H shop and one 600 square ft office included. Prime Egg Harbor Township location close to the Garden State Parkway. Buyer must apply for permit to continue operations.