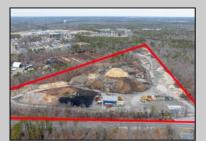

## COMMENTS

A,J, Puggi Recycling Inc,. Established natural recycling business with 19.2 acres including equipment and operating vehicles. Business specializes in recycling/sale of bricks, pavers, mulch, wood chips, stone, asphalt, sod, brush etc. Zoned RG1 with land uses including single family dwellings, farming (including solar farming). 40x 60x16H shop and one 600 square ft office included. Prime Egg Harbor Township location close to the Garden State Parkway. Buyer must apply for permit to continue operations.