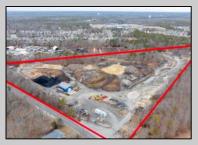

## **COMMENTS**

A,J, Puggi Recycling Inc,. Established natural recycling business with 19.2 acres including equipment and operating vehicles. Business specializes in recycling/sale of bricks, pavers, mulch, wood chips, stone, asphalt, sod, brush etc. Zoned RG1 with land uses including single family dwellings, farming (including solar farming). 40x 60x16H shop and one 600 square ft office included. Prime Egg Harbor Township location close to the Garden State Parkway. Buyer must apply for permit to continue operations.