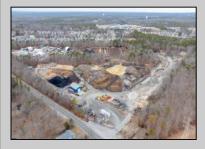

## **COMMENTS**

A,J, Puggi Recycling Inc,. Established natural recycling business with 19.2 acres including equipment and operating vehicles. Business specializes in recycling/sale of bricks, pavers, mulch, wood chips, stone, asphalt, sod, brush etc. Zoned RG1 with land uses including single family dwellings, farming (including solar farming). 40x 60x16H shop and one 600 square ft office included. Prime Egg Harbor Township location close to the Garden State Parkway. Buyer must apply for permit to continue operations.