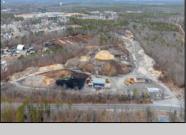

## **COMMENTS**

A,J, Puggi Recycling Inc,. Established natural recycling business with 19.2 acres including equipment and operating vehicles. Business specializes in recycling/sale of bricks, pavers, mulch, wood chips, stone, asphalt, sod, brush etc. Zoned RG1 with land uses including single family dwellings, farming (including solar farming). 40x 60x16H shop and one 600 square ft office included. Prime Egg Harbor Township location close to the Garden State Parkway. Buyer must apply for permit to continue operations.