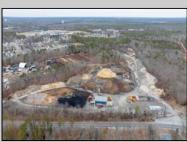

## **COMMENTS**

A,J, Puggi Recycling Inc,. Established natural recycling business with 19.2 acres including equipment and operating vehicles. Business specializes in recycling/sale of bricks, pavers, mulch, wood chips, stone, asphalt, sod, brush etc. Zoned RG1 with land uses including single family dwellings, farming (including solar farming). 40x 60x16H shop and one 600 square ft office included. Prime Egg Harbor Township location close to the Garden State Parkway. Buyer must apply for permit to continue operations.