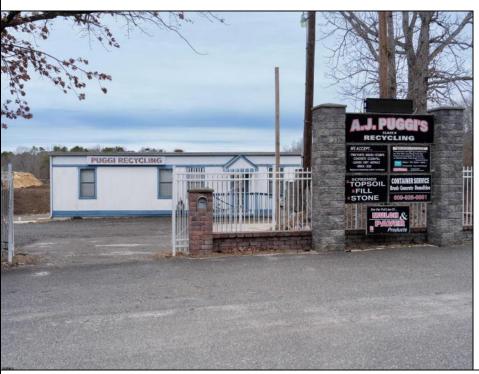

## **COMMENTS**

A,J, Puggi Recycling Inc,. Established natural recycling business with 19.2 acres including equipment and operating vehicles. Business specializes in recycling/sale of bricks, pavers, mulch, wood chips, stone, asphalt, sod, brush etc. Zoned RG1 with land uses including single family dwellings, farming (including solar farming). 40x 60x16H shop and one 600 square ft office included. Prime Egg Harbor Township location close to the Garden State Parkway. Buyer must apply for permit to continue operations.