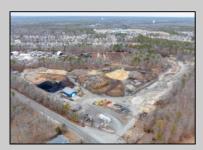

## **COMMENTS**

A,J, Puggi Recycling Inc,. Established natural recycling business with 19.2 acres including equipment and operating vehicles. Business specializes in recycling/sale of bricks, pavers, mulch, wood chips, stone, asphalt, sod, brush etc. Zoned RG1 with land uses including single family dwellings, farming (including solar farming). 40x 60x16H shop and one 600 square ft office included. Prime Egg Harbor Township location close to the Garden State Parkway. Buyer must apply for permit to continue operations.