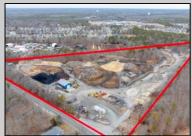

## **COMMENTS**

A,J, Puggi Recycling Inc,. Established natural recycling business with 19.2 acres including equipment and operating vehicles. Business specializes in recycling/sale of bricks, pavers, mulch, wood chips, stone, asphalt, sod, brush etc. Zoned RG1 with land uses including single family dwellings, farming (including solar farming). 40x 60x16H shop and one 600 square ft office included. Prime Egg Harbor Township location close to the Garden State Parkway. Buyer must apply for permit to continue operations.