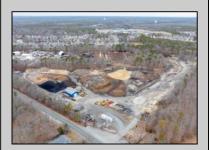

## **COMMENTS**

A,J, Puggi Recycling Inc,. Established natural recycling business with 19.2 acres including equipment and operating vehicles. Business specializes in recycling/sale of bricks, pavers, mulch, wood chips, stone, asphalt, sod, brush etc. Zoned RG1 with land uses including single family dwellings, farming (including solar farming). 40x 60x16H shop and one 600 square ft office included. Prime Egg Harbor Township location close to the Garden State Parkway. Buyer must apply for permit to continue operations.