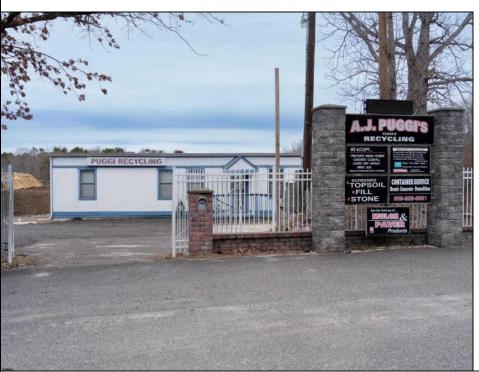

## **COMMENTS**

A,J, Puggi Recycling Inc,. Established natural recycling business with 19.2 acres including equipment and operating vehicles. Business specializes in recycling/sale of bricks, pavers, mulch, wood chips, stone, asphalt, sod, brush etc. Zoned RG1 with land uses including single family dwellings, farming (including solar farming). 40x 60x16H shop and one 600 square ft office included. Prime Egg Harbor Township location close to the Garden State Parkway. Buyer must apply for permit to continue operations.