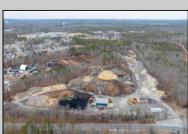

## **COMMENTS**

A,J, Puggi Recycling Inc,. Established natural recycling business with 19.2 acres including equipment and operating vehicles. Business specializes in recycling/sale of bricks, pavers, mulch, wood chips, stone, asphalt, sod, brush etc. Zoned RG1 with land uses including single family dwellings, farming (including solar farming). 40x 60x16H shop and one 600 square ft office included. Prime Egg Harbor Township location close to the Garden State Parkway. Buyer must apply for permit to continue operations.