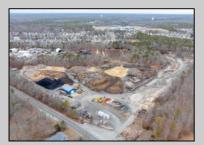

## **COMMENTS**

A,J, Puggi Recycling Inc,. Established natural recycling business with 19.2 acres including equipment and operating vehicles. Business specializes in recycling/sale of bricks, pavers, mulch, wood chips, stone, asphalt, sod, brush etc. Zoned RG1 with land uses including single family dwellings, farming (including solar farming). 40x 60x16H shop and one 600 square ft office included. Prime Egg Harbor Township location close to the Garden State Parkway. Buyer must apply for permit to continue operations.