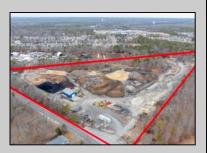

## **COMMENTS**

A,J, Puggi Recycling Inc,. Established natural recycling business with 19.2 acres including equipment and operating vehicles. Business specializes in recycling/sale of bricks, pavers, mulch, wood chips, stone, asphalt, sod, brush etc. Zoned RG1 with land uses including single family dwellings, farming (including solar farming). 40x 60x16H shop and one 600 square ft office included. Prime Egg Harbor Township location close to the Garden State Parkway. Buyer must apply for permit to continue operations.