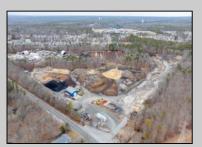

## **COMMENTS**

A,J, Puggi Recycling Inc,. Established natural recycling business with 19.2 acres including equipment and operating vehicles. Business specializes in recycling/sale of bricks, pavers, mulch, wood chips, stone, asphalt, sod, brush etc. Zoned RG1 with land uses including single family dwellings, farming (including solar farming). 40x 60x16H shop and one 600 square ft office included. Prime Egg Harbor Township location close to the Garden State Parkway. Buyer must apply for permit to continue operations.