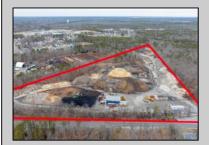

## **COMMENTS**

A,J, Puggi Recycling Inc,. Established natural recycling business with 19.2 acres including equipment and operating vehicles. Business specializes in recycling/sale of bricks, pavers, mulch, wood chips, stone, asphalt, sod, brush etc. Zoned RG1 with land uses including single family dwellings, farming (including solar farming). 40x 60x16H shop and one 600 square ft office included. Prime Egg Harbor Township location close to the Garden State Parkway. Buyer must apply for permit to continue operations.