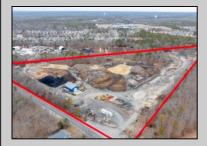

## **COMMENTS**

A,J, Puggi Recycling Inc,. Established natural recycling business with 19.2 acres including equipment and operating vehicles. Business specializes in recycling/sale of bricks, pavers, mulch, wood chips, stone, asphalt, sod, brush etc. Zoned RG1 with land uses including single family dwellings, farming (including solar farming). 40x 60x16H shop and one 600 square ft office included. Prime Egg Harbor Township location close to the Garden State Parkway. Buyer must apply for permit to continue operations.