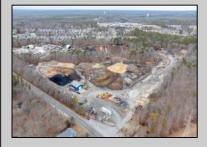

## **COMMENTS**

A,J, Puggi Recycling Inc,. Established natural recycling business with 19.2 acres including equipment and operating vehicles. Business specializes in recycling/sale of bricks, pavers, mulch, wood chips, stone, asphalt, sod, brush etc. Zoned RG1 with land uses including single family dwellings, farming (including solar farming). 40x 60x16H shop and one 600 square ft office included. Prime Egg Harbor Township location close to the Garden State Parkway. Buyer must apply for permit to continue operations.