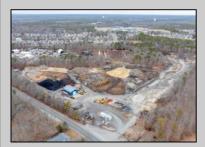

## **COMMENTS**

A,J, Puggi Recycling Inc,. Established natural recycling business with 19.2 acres including equipment and operating vehicles. Business specializes in recycling/sale of bricks, pavers, mulch, wood chips, stone, asphalt, sod, brush etc. Zoned RG1 with land uses including single family dwellings, farming (including solar farming). 40x 60x16H shop and one 600 square ft office included. Prime Egg Harbor Township location close to the Garden State Parkway. Buyer must apply for permit to continue operations.