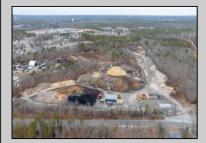

## **COMMENTS**

A,J, Puggi Recycling Inc,. Established natural recycling business with 19.2 acres including equipment and operating vehicles. Business specializes in recycling/sale of bricks, pavers, mulch, wood chips, stone, asphalt, sod, brush etc. Zoned RG1 with land uses including single family dwellings, farming (including solar farming). 40x 60x16H shop and one 600 square ft office included. Prime Egg Harbor Township location close to the Garden State Parkway. Buyer must apply for permit to continue operations.