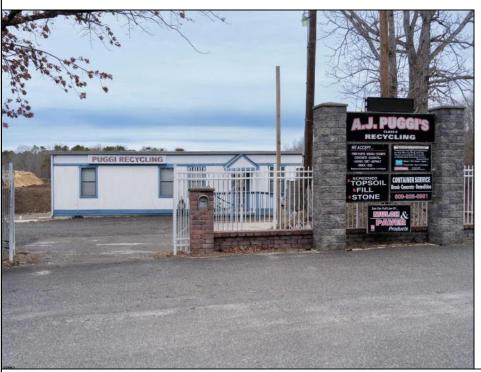

## **COMMENTS**

A,J, Puggi Recycling Inc,. Established natural recycling business with 19.2 acres including equipment and operating vehicles. Business specializes in recycling/sale of bricks, pavers, mulch, wood chips, stone, asphalt, sod, brush etc. Zoned RG1 with land uses including single family dwellings, farming (including solar farming). 40x 60x16H shop and one 600 square ft office included. Prime Egg Harbor Township location close to the Garden State Parkway. Buyer must apply for permit to continue operations.