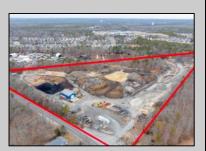

## **COMMENTS**

A,J, Puggi Recycling Inc,. Established natural recycling business with 19.2 acres including equipment and operating vehicles. Business specializes in recycling/sale of bricks, pavers, mulch, wood chips, stone, asphalt, sod, brush etc. Zoned RG1 with land uses including single family dwellings, farming (including solar farming). 40x 60x16H shop and one 600 square ft office included. Prime Egg Harbor Township location close to the Garden State Parkway. Buyer must apply for permit to continue operations.