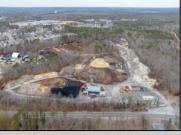

## **COMMENTS**

A,J, Puggi Recycling Inc,. Established natural recycling business with 19.2 acres including equipment and operating vehicles. Business specializes in recycling/sale of bricks, pavers, mulch, wood chips, stone, asphalt, sod, brush etc. Zoned RG1 with land uses including single family dwellings, farming (including solar farming). 40x 60x16H shop and one 600 square ft office included. Prime Egg Harbor Township location close to the Garden State Parkway. Buyer must apply for permit to continue operations.