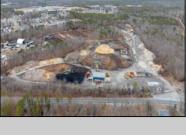

## **COMMENTS**

A,J, Puggi Recycling Inc,. Established natural recycling business with 19.2 acres including equipment and operating vehicles. Business specializes in recycling/sale of bricks, pavers, mulch, wood chips, stone, asphalt, sod, brush etc. Zoned RG1 with land uses including single family dwellings, farming (including solar farming). 40x 60x16H shop and one 600 square ft office included. Prime Egg Harbor Township location close to the Garden State Parkway. Buyer must apply for permit to continue operations.