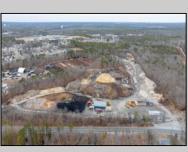

## **COMMENTS**

A,J, Puggi Recycling Inc,. Established natural recycling business with 19.2 acres including equipment and operating vehicles. Business specializes in recycling/sale of bricks, pavers, mulch, wood chips, stone, asphalt, sod, brush etc. Zoned RG1 with land uses including single family dwellings, farming (including solar farming). 40x 60x16H shop and one 600 square ft office included. Prime Egg Harbor Township location close to the Garden State Parkway. Buyer must apply for permit to continue operations.