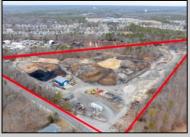

## **COMMENTS**

A,J, Puggi Recycling Inc,. Established natural recycling business with 19.2 acres including equipment and operating vehicles. Business specializes in recycling/sale of bricks, pavers, mulch, wood chips, stone, asphalt, sod, brush etc. Zoned RG1 with land uses including single family dwellings, farming (including solar farming). 40x 60x16H shop and one 600 square ft office included. Prime Egg Harbor Township location close to the Garden State Parkway. Buyer must apply for permit to continue operations.