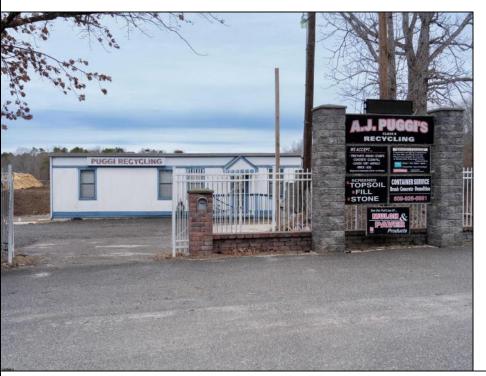

## **COMMENTS**

A,J, Puggi Recycling Inc,. Established natural recycling business with 19.2 acres including equipment and operating vehicles. Business specializes in recycling/sale of bricks, pavers, mulch, wood chips, stone, asphalt, sod, brush etc. Zoned RG1 with land uses including single family dwellings, farming (including solar farming). 40x 60x16H shop and one 600 square ft office included. Prime Egg Harbor Township location close to the Garden State Parkway. Buyer must apply for permit to continue operations.