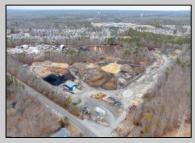

## **COMMENTS**

A,J, Puggi Recycling Inc,. Established natural recycling business with 19.2 acres including equipment and operating vehicles. Business specializes in recycling/sale of bricks, pavers, mulch, wood chips, stone, asphalt, sod, brush etc. Zoned RG1 with land uses including single family dwellings, farming (including solar farming). 40x 60x16H shop and one 600 square ft office included. Prime Egg Harbor Township location close to the Garden State Parkway. Buyer must apply for permit to continue operations.