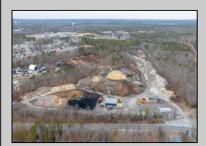

## **COMMENTS**

A,J, Puggi Recycling Inc,. Established natural recycling business with 19.2 acres including equipment and operating vehicles. Business specializes in recycling/sale of bricks, pavers, mulch, wood chips, stone, asphalt, sod, brush etc. Zoned RG1 with land uses including single family dwellings, farming (including solar farming). 40x 60x16H shop and one 600 square ft office included. Prime Egg Harbor Township location close to the Garden State Parkway. Buyer must apply for permit to continue operations.