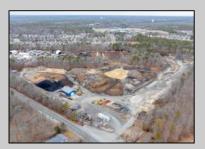

## **COMMENTS**

A,J, Puggi Recycling Inc,. Established natural recycling business with 19.2 acres including equipment and operating vehicles. Business specializes in recycling/sale of bricks, pavers, mulch, wood chips, stone, asphalt, sod, brush etc. Zoned RG1 with land uses including single family dwellings, farming (including solar farming). 40x 60x16H shop and one 600 square ft office included. Prime Egg Harbor Township location close to the Garden State Parkway. Buyer must apply for permit to continue operations.