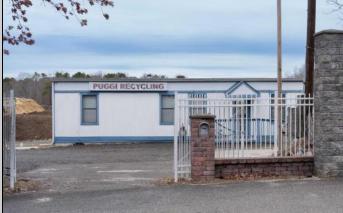

## **COMMENTS**

A,J, Puggi Recycling Inc,. Established natural recycling business with 19.2 acres including equipment and operating vehicles. Business specializes in recycling/sale of bricks, pavers, mulch, wood chips, stone, asphalt, sod, brush etc. Zoned RG1 with land uses including single family dwellings, farming (including solar farming). 40x 60x16H shop and one 600 square ft office included. Prime Egg Harbor Township location close to the Garden State Parkway. Buyer must apply for permit to continue operations.