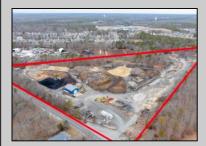

## **COMMENTS**

A,J, Puggi Recycling Inc,. Established natural recycling business with 19.2 acres including equipment and operating vehicles. Business specializes in recycling/sale of bricks, pavers, mulch, wood chips, stone, asphalt, sod, brush etc. Zoned RG1 with land uses including single family dwellings, farming (including solar farming). 40x 60x16H shop and one 600 square ft office included. Prime Egg Harbor Township location close to the Garden State Parkway. Buyer must apply for permit to continue operations.