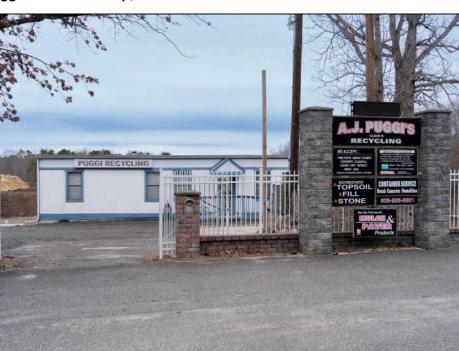

## **COMMENTS**

A,J, Puggi Recycling Inc,. Established natural recycling business with 19.2 acres including equipment and operating vehicles. Business specializes in recycling/sale of bricks, pavers, mulch, wood chips, stone, asphalt, sod, brush etc. Zoned RG1 with land uses including single family dwellings, farming (including solar farming). 40x 60x16H shop and one 600 square ft office included. Prime Egg Harbor Township location close to the Garden State Parkway. Buyer must apply for permit to continue operations.