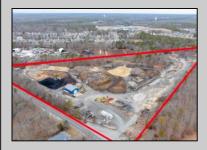

## **COMMENTS**

A,J, Puggi Recycling Inc,. Established natural recycling business with 19.2 acres including equipment and operating vehicles. Business specializes in recycling/sale of bricks, pavers, mulch, wood chips, stone, asphalt, sod, brush etc. Zoned RG1 with land uses including single family dwellings, farming (including solar farming). 40x 60x16H shop and one 600 square ft office included. Prime Egg Harbor Township location close to the Garden State Parkway. Buyer must apply for permit to continue operations.