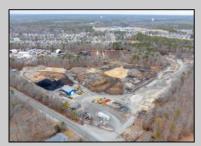

## **COMMENTS**

A,J, Puggi Recycling Inc,. Established natural recycling business with 19.2 acres including equipment and operating vehicles. Business specializes in recycling/sale of bricks, pavers, mulch, wood chips, stone, asphalt, sod, brush etc. Zoned RG1 with land uses including single family dwellings, farming (including solar farming). 40x 60x16H shop and one 600 square ft office included. Prime Egg Harbor Township location close to the Garden State Parkway. Buyer must apply for permit to continue operations.