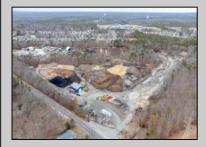

## **COMMENTS**

A,J, Puggi Recycling Inc,. Established natural recycling business with 19.2 acres including equipment and operating vehicles. Business specializes in recycling/sale of bricks, pavers, mulch, wood chips, stone, asphalt, sod, brush etc. Zoned RG1 with land uses including single family dwellings, farming (including solar farming). 40x 60x16H shop and one 600 square ft office included. Prime Egg Harbor Township location close to the Garden State Parkway. Buyer must apply for permit to continue operations.