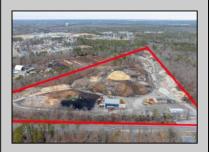

## **COMMENTS**

A,J, Puggi Recycling Inc,. Established natural recycling business with 19.2 acres including equipment and operating vehicles. Business specializes in recycling/sale of bricks, pavers, mulch, wood chips, stone, asphalt, sod, brush etc. Zoned RG1 with land uses including single family dwellings, farming (including solar farming). 40x 60x16H shop and one 600 square ft office included. Prime Egg Harbor Township location close to the Garden State Parkway. Buyer must apply for permit to continue operations.