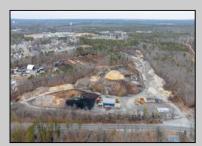

## **COMMENTS**

A,J, Puggi Recycling Inc,. Established natural recycling business with 19.2 acres including equipment and operating vehicles. Business specializes in recycling/sale of bricks, pavers, mulch, wood chips, stone, asphalt, sod, brush etc. Zoned RG1 with land uses including single family dwellings, farming (including solar farming). 40x 60x16H shop and one 600 square ft office included. Prime Egg Harbor Township location close to the Garden State Parkway. Buyer must apply for permit to continue operations.