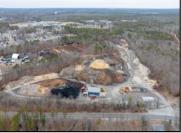

## **COMMENTS**

A,J, Puggi Recycling Inc,. Established natural recycling business with 19.2 acres including equipment and operating vehicles. Business specializes in recycling/sale of bricks, pavers, mulch, wood chips, stone, asphalt, sod, brush etc. Zoned RG1 with land uses including single family dwellings, farming (including solar farming). 40x 60x16H shop and one 600 square ft office included. Prime Egg Harbor Township location close to the Garden State Parkway. Buyer must apply for permit to continue operations.