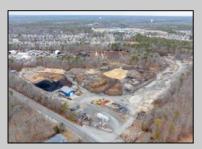

## **COMMENTS**

A,J, Puggi Recycling Inc,. Established natural recycling business with 19.2 acres including equipment and operating vehicles. Business specializes in recycling/sale of bricks, pavers, mulch, wood chips, stone, asphalt, sod, brush etc. Zoned RG1 with land uses including single family dwellings, farming (including solar farming). 40x 60x16H shop and one 600 square ft office included. Prime Egg Harbor Township location close to the Garden State Parkway. Buyer must apply for permit to continue operations.