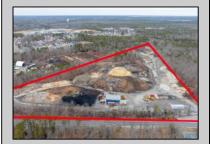

## **COMMENTS**

A,J, Puggi Recycling Inc,. Established natural recycling business with 19.2 acres including equipment and operating vehicles. Business specializes in recycling/sale of bricks, pavers, mulch, wood chips, stone, asphalt, sod, brush etc. Zoned RG1 with land uses including single family dwellings, farming (including solar farming). 40x 60x16H shop and one 600 square ft office included. Prime Egg Harbor Township location close to the Garden State Parkway. Buyer must apply for permit to continue operations.