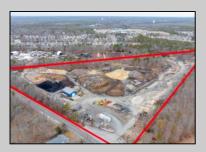

## **COMMENTS**

A,J, Puggi Recycling Inc,. Established natural recycling business with 19.2 acres including equipment and operating vehicles. Business specializes in recycling/sale of bricks, pavers, mulch, wood chips, stone, asphalt, sod, brush etc. Zoned RG1 with land uses including single family dwellings, farming (including solar farming). 40x 60x16H shop and one 600 square ft office included. Prime Egg Harbor Township location close to the Garden State Parkway. Buyer must apply for permit to continue operations.