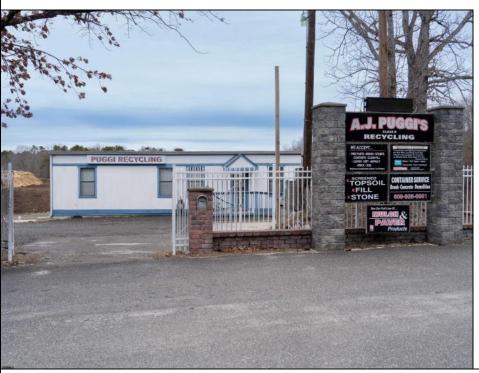

## **COMMENTS**

A,J, Puggi Recycling Inc,. Established natural recycling business with 19.2 acres including equipment and operating vehicles. Business specializes in recycling/sale of bricks, pavers, mulch, wood chips, stone, asphalt, sod, brush etc. Zoned RG1 with land uses including single family dwellings, farming (including solar farming). 40x 60x16H shop and one 600 square ft office included. Prime Egg Harbor Township location close to the Garden State Parkway. Buyer must apply for permit to continue operations.