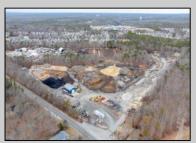

## **COMMENTS**

A,J, Puggi Recycling Inc,. Established natural recycling business with 19.2 acres including equipment and operating vehicles. Business specializes in recycling/sale of bricks, pavers, mulch, wood chips, stone, asphalt, sod, brush etc. Zoned RG1 with land uses including single family dwellings, farming (including solar farming). 40x 60x16H shop and one 600 square ft office included. Prime Egg Harbor Township location close to the Garden State Parkway. Buyer must apply for permit to continue operations.