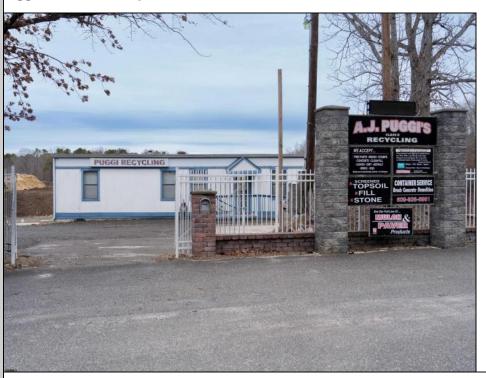

## **COMMENTS**

A,J, Puggi Recycling Inc,. Established natural recycling business with 19.2 acres including equipment and operating vehicles. Business specializes in recycling/sale of bricks, pavers, mulch, wood chips, stone, asphalt, sod, brush etc. Zoned RG1 with land uses including single family dwellings, farming (including solar farming). 40x 60x16H shop and one 600 square ft office included. Prime Egg Harbor Township location close to the Garden State Parkway. Buyer must apply for permit to continue operations.