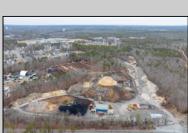

## **COMMENTS**

A,J, Puggi Recycling Inc,. Established natural recycling business with 19.2 acres including equipment and operating vehicles. Business specializes in recycling/sale of bricks, pavers, mulch, wood chips, stone, asphalt, sod, brush etc. Zoned RG1 with land uses including single family dwellings, farming (including solar farming). 40x 60x16H shop and one 600 square ft office included. Prime Egg Harbor Township location close to the Garden State Parkway. Buyer must apply for permit to continue operations.