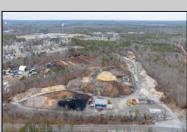

## **COMMENTS**

A,J, Puggi Recycling Inc,. Established natural recycling business with 19.2 acres including equipment and operating vehicles. Business specializes in recycling/sale of bricks, pavers, mulch, wood chips, stone, asphalt, sod, brush etc. Zoned RG1 with land uses including single family dwellings, farming (including solar farming). 40x 60x16H shop and one 600 square ft office included. Prime Egg Harbor Township location close to the Garden State Parkway. Buyer must apply for permit to continue operations.