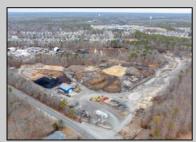

## **COMMENTS**

A,J, Puggi Recycling Inc,. Established natural recycling business with 19.2 acres including equipment and operating vehicles. Business specializes in recycling/sale of bricks, pavers, mulch, wood chips, stone, asphalt, sod, brush etc. Zoned RG1 with land uses including single family dwellings, farming (including solar farming). 40x 60x16H shop and one 600 square ft office included. Prime Egg Harbor Township location close to the Garden State Parkway. Buyer must apply for permit to continue operations.