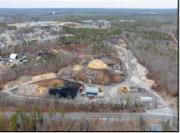

## **COMMENTS**

A,J, Puggi Recycling Inc,. Established natural recycling business with 19.2 acres including equipment and operating vehicles. Business specializes in recycling/sale of bricks, pavers, mulch, wood chips, stone, asphalt, sod, brush etc. Zoned RG1 with land uses including single family dwellings, farming (including solar farming). 40x 60x16H shop and one 600 square ft office included. Prime Egg Harbor Township location close to the Garden State Parkway. Buyer must apply for permit to continue operations.