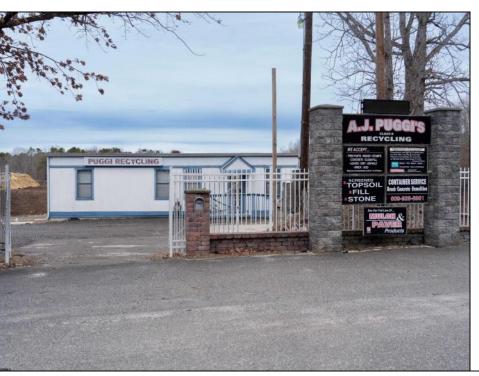

## **COMMENTS**

A,J, Puggi Recycling Inc,. Established natural recycling business with 19.2 acres including equipment and operating vehicles. Business specializes in recycling/sale of bricks, pavers, mulch, wood chips, stone, asphalt, sod, brush etc. Zoned RG1 with land uses including single family dwellings, farming (including solar farming). 40x 60x16H shop and one 600 square ft office included. Prime Egg Harbor Township location close to the Garden State Parkway. Buyer must apply for permit to continue operations.