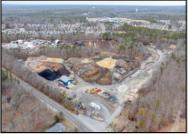

## **COMMENTS**

A,J, Puggi Recycling Inc,. Established natural recycling business with 19.2 acres including equipment and operating vehicles. Business specializes in recycling/sale of bricks, pavers, mulch, wood chips, stone, asphalt, sod, brush etc. Zoned RG1 with land uses including single family dwellings, farming (including solar farming). 40x 60x16H shop and one 600 square ft office included. Prime Egg Harbor Township location close to the Garden State Parkway. Buyer must apply for permit to continue operations.