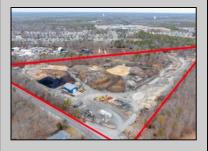

## **COMMENTS**

A,J, Puggi Recycling Inc,. Established natural recycling business with 19.2 acres including equipment and operating vehicles. Business specializes in recycling/sale of bricks, pavers, mulch, wood chips, stone, asphalt, sod, brush etc. Zoned RG1 with land uses including single family dwellings, farming (including solar farming). 40x 60x16H shop and one 600 square ft office included. Prime Egg Harbor Township location close to the Garden State Parkway. Buyer must apply for permit to continue operations.