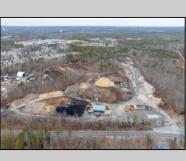

## **COMMENTS**

A,J, Puggi Recycling Inc,. Established natural recycling business with 19.2 acres including equipment and operating vehicles. Business specializes in recycling/sale of bricks, pavers, mulch, wood chips, stone, asphalt, sod, brush etc. Zoned RG1 with land uses including single family dwellings, farming (including solar farming). 40x 60x16H shop and one 600 square ft office included. Prime Egg Harbor Township location close to the Garden State Parkway. Buyer must apply for permit to continue operations.