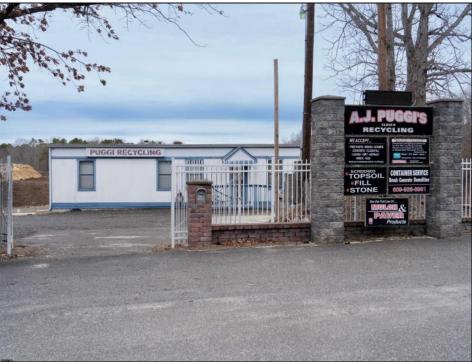

## COMMENTS

A,J, Puggi Recycling Inc,. Established natural recycling business with 19.2 acres including equipment and operating vehicles. Business specializes in recycling/sale of bricks, pavers, mulch, wood chips, stone, asphalt, sod, brush etc. Zoned RG1 with land uses including single family dwellings, farming (including solar farming). 40x 60x16H shop and one 600 square ft office included. Prime Egg Harbor Township location close to the Garden State Parkway. Buyer must apply for permit to continue operations.