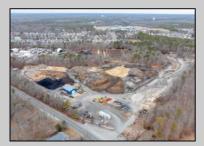

## COMMENTS

A,J, Puggi Recycling Inc,. Established natural recycling business with 19.2 acres including equipment and operating vehicles. Business specializes in recycling/sale of bricks, pavers, mulch, wood chips, stone, asphalt, sod, brush etc. Zoned RG1 with land uses including single family dwellings, farming (including solar farming). 40x 60x16H shop and one 600 square ft office included. Prime Egg Harbor Township location close to the Garden State Parkway. Buyer must apply for permit to continue operations.