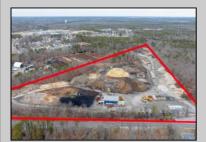

## COMMENTS

A,J, Puggi Recycling Inc,. Established natural recycling business with 19.2 acres including equipment and operating vehicles. Business specializes in recycling/sale of bricks, pavers, mulch, wood chips, stone, asphalt, sod, brush etc. Zoned RG1 with land uses including single family dwellings, farming (including solar farming). 40x 60x16H shop and one 600 square ft office included. Prime Egg Harbor Township location close to the Garden State Parkway. Buyer must apply for permit to continue operations.