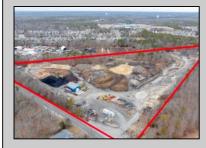

## COMMENTS

A,J, Puggi Recycling Inc,. Established natural recycling business with 19.2 acres including equipment and operating vehicles. Business specializes in recycling/sale of bricks, pavers, mulch, wood chips, stone, asphalt, sod, brush etc. Zoned RG1 with land uses including single family dwellings, farming (including solar farming). 40x 60x16H shop and one 600 square ft office included. Prime Egg Harbor Township location close to the Garden State Parkway. Buyer must apply for permit to continue operations.