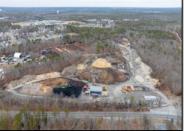

## **COMMENTS**

A,J, Puggi Recycling Inc,. Established natural recycling business with 19.2 acres including equipment and operating vehicles. Business specializes in recycling/sale of bricks, pavers, mulch, wood chips, stone, asphalt, sod, brush etc. Zoned RG1 with land uses including single family dwellings, farming (including solar farming). 40x 60x16H shop and one 600 square ft office included. Prime Egg Harbor Township location close to the Garden State Parkway. Buyer must apply for permit to continue operations.