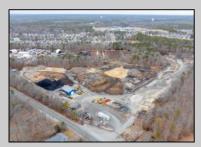

## **COMMENTS**

A,J, Puggi Recycling Inc,. Established natural recycling business with 19.2 acres including equipment and operating vehicles. Business specializes in recycling/sale of bricks, pavers, mulch, wood chips, stone, asphalt, sod, brush etc. Zoned RG1 with land uses including single family dwellings, farming (including solar farming). 40x 60x16H shop and one 600 square ft office included. Prime Egg Harbor Township location close to the Garden State Parkway. Buyer must apply for permit to continue operations.