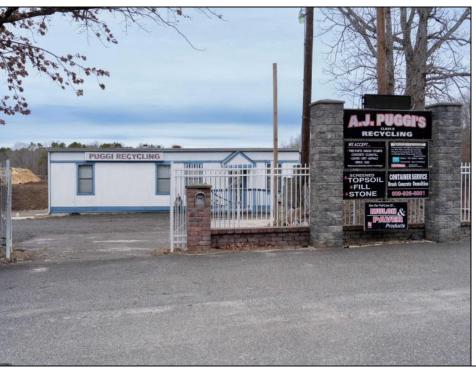

## **COMMENTS**

A,J, Puggi Recycling Inc,. Established natural recycling business with 19.2 acres including equipment and operating vehicles. Business specializes in recycling/sale of bricks, pavers, mulch, wood chips, stone, asphalt, sod, brush etc. Zoned RG1 with land uses including single family dwellings, farming (including solar farming). 40x 60x16H shop and one 600 square ft office included. Prime Egg Harbor Township location close to the Garden State Parkway. Buyer must apply for permit to continue operations.