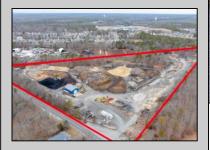

## **COMMENTS**

A,J, Puggi Recycling Inc,. Established natural recycling business with 19.2 acres including equipment and operating vehicles. Business specializes in recycling/sale of bricks, pavers, mulch, wood chips, stone, asphalt, sod, brush etc. Zoned RG1 with land uses including single family dwellings, farming (including solar farming). 40x 60x16H shop and one 600 square ft office included. Prime Egg Harbor Township location close to the Garden State Parkway. Buyer must apply for permit to continue operations.