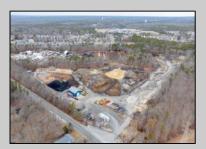

## **COMMENTS**

A,J, Puggi Recycling Inc,. Established natural recycling business with 19.2 acres including equipment and operating vehicles. Business specializes in recycling/sale of bricks, pavers, mulch, wood chips, stone, asphalt, sod, brush etc. Zoned RG1 with land uses including single family dwellings, farming (including solar farming). 40x 60x16H shop and one 600 square ft office included. Prime Egg Harbor Township location close to the Garden State Parkway. Buyer must apply for permit to continue operations.