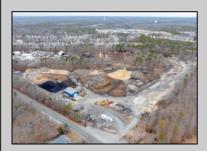

## **COMMENTS**

A,J, Puggi Recycling Inc,. Established natural recycling business with 19.2 acres including equipment and operating vehicles. Business specializes in recycling/sale of bricks, pavers, mulch, wood chips, stone, asphalt, sod, brush etc. Zoned RG1 with land uses including single family dwellings, farming (including solar farming). 40x 60x16H shop and one 600 square ft office included. Prime Egg Harbor Township location close to the Garden State Parkway. Buyer must apply for permit to continue operations.