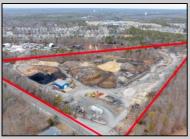

## **COMMENTS**

A,J, Puggi Recycling Inc,. Established natural recycling business with 19.2 acres including equipment and operating vehicles. Business specializes in recycling/sale of bricks, pavers, mulch, wood chips, stone, asphalt, sod, brush etc. Zoned RG1 with land uses including single family dwellings, farming (including solar farming). 40x 60x16H shop and one 600 square ft office included. Prime Egg Harbor Township location close to the Garden State Parkway. Buyer must apply for permit to continue operations.