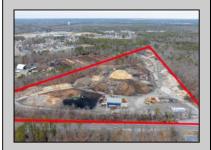

## **COMMENTS**

A,J, Puggi Recycling Inc,. Established natural recycling business with 19.2 acres including equipment and operating vehicles. Business specializes in recycling/sale of bricks, pavers, mulch, wood chips, stone, asphalt, sod, brush etc. Zoned RG1 with land uses including single family dwellings, farming (including solar farming). 40x 60x16H shop and one 600 square ft office included. Prime Egg Harbor Township location close to the Garden State Parkway. Buyer must apply for permit to continue operations.