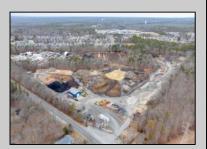

## **COMMENTS**

A,J, Puggi Recycling Inc,. Established natural recycling business with 19.2 acres including equipment and operating vehicles. Business specializes in recycling/sale of bricks, pavers, mulch, wood chips, stone, asphalt, sod, brush etc. Zoned RG1 with land uses including single family dwellings, farming (including solar farming). 40x 60x16H shop and one 600 square ft office included. Prime Egg Harbor Township location close to the Garden State Parkway. Buyer must apply for permit to continue operations.