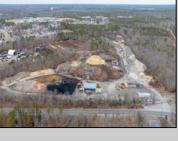

## **COMMENTS**

A,J, Puggi Recycling Inc,. Established natural recycling business with 19.2 acres including equipment and operating vehicles. Business specializes in recycling/sale of bricks, pavers, mulch, wood chips, stone, asphalt, sod, brush etc. Zoned RG1 with land uses including single family dwellings, farming (including solar farming). 40x 60x16H shop and one 600 square ft office included. Prime Egg Harbor Township location close to the Garden State Parkway. Buyer must apply for permit to continue operations.