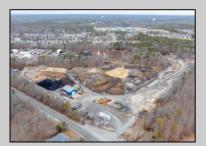

## **COMMENTS**

A,J, Puggi Recycling Inc,. Established natural recycling business with 19.2 acres including equipment and operating vehicles. Business specializes in recycling/sale of bricks, pavers, mulch, wood chips, stone, asphalt, sod, brush etc. Zoned RG1 with land uses including single family dwellings, farming (including solar farming). 40x 60x16H shop and one 600 square ft office included. Prime Egg Harbor Township location close to the Garden State Parkway. Buyer must apply for permit to continue operations.