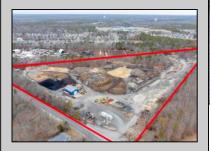

## **COMMENTS**

A,J, Puggi Recycling Inc,. Established natural recycling business with 19.2 acres including equipment and operating vehicles. Business specializes in recycling/sale of bricks, pavers, mulch, wood chips, stone, asphalt, sod, brush etc. Zoned RG1 with land uses including single family dwellings, farming (including solar farming). 40x 60x16H shop and one 600 square ft office included. Prime Egg Harbor Township location close to the Garden State Parkway. Buyer must apply for permit to continue operations.