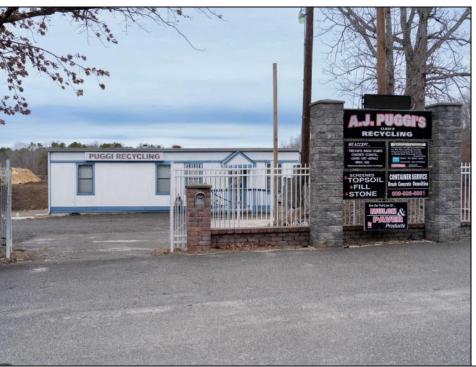

## **COMMENTS**

A,J, Puggi Recycling Inc,. Established natural recycling business with 19.2 acres including equipment and operating vehicles. Business specializes in recycling/sale of bricks, pavers, mulch, wood chips, stone, asphalt, sod, brush etc. Zoned RG1 with land uses including single family dwellings, farming (including solar farming). 40x 60x16H shop and one 600 square ft office included. Prime Egg Harbor Township location close to the Garden State Parkway. Buyer must apply for permit to continue operations.