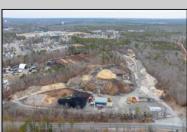

## **COMMENTS**

A,J, Puggi Recycling Inc,. Established natural recycling business with 19.2 acres including equipment and operating vehicles. Business specializes in recycling/sale of bricks, pavers, mulch, wood chips, stone, asphalt, sod, brush etc. Zoned RG1 with land uses including single family dwellings, farming (including solar farming). 40x 60x16H shop and one 600 square ft office included. Prime Egg Harbor Township location close to the Garden State Parkway. Buyer must apply for permit to continue operations.