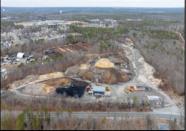

## **COMMENTS**

A,J, Puggi Recycling Inc,. Established natural recycling business with 19.2 acres including equipment and operating vehicles. Business specializes in recycling/sale of bricks, pavers, mulch, wood chips, stone, asphalt, sod, brush etc. Zoned RG1 with land uses including single family dwellings, farming (including solar farming). 40x 60x16H shop and one 600 square ft office included. Prime Egg Harbor Township location close to the Garden State Parkway. Buyer must apply for permit to continue operations.