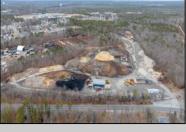

## **COMMENTS**

A,J, Puggi Recycling Inc,. Established natural recycling business with 19.2 acres including equipment and operating vehicles. Business specializes in recycling/sale of bricks, pavers, mulch, wood chips, stone, asphalt, sod, brush etc. Zoned RG1 with land uses including single family dwellings, farming (including solar farming). 40x 60x16H shop and one 600 square ft office included. Prime Egg Harbor Township location close to the Garden State Parkway. Buyer must apply for permit to continue operations.