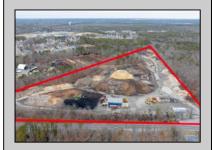

## **COMMENTS**

A,J, Puggi Recycling Inc,. Established natural recycling business with 19.2 acres including equipment and operating vehicles. Business specializes in recycling/sale of bricks, pavers, mulch, wood chips, stone, asphalt, sod, brush etc. Zoned RG1 with land uses including single family dwellings, farming (including solar farming). 40x 60x16H shop and one 600 square ft office included. Prime Egg Harbor Township location close to the Garden State Parkway. Buyer must apply for permit to continue operations.