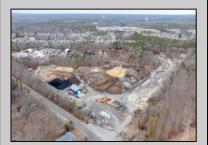

## **COMMENTS**

A,J, Puggi Recycling Inc,. Established natural recycling business with 19.2 acres including equipment and operating vehicles. Business specializes in recycling/sale of bricks, pavers, mulch, wood chips, stone, asphalt, sod, brush etc. Zoned RG1 with land uses including single family dwellings, farming (including solar farming). 40x 60x16H shop and one 600 square ft office included. Prime Egg Harbor Township location close to the Garden State Parkway. Buyer must apply for permit to continue operations.