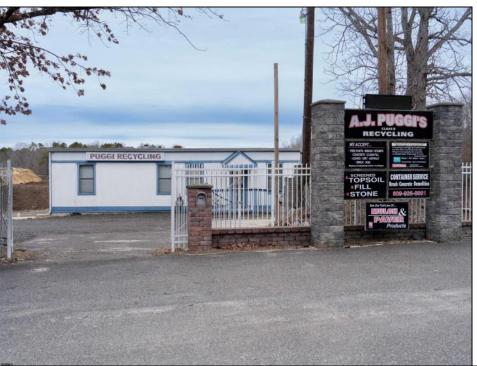

## **COMMENTS**

A,J, Puggi Recycling Inc,. Established natural recycling business with 19.2 acres including equipment and operating vehicles. Business specializes in recycling/sale of bricks, pavers, mulch, wood chips, stone, asphalt, sod, brush etc. Zoned RG1 with land uses including single family dwellings, farming (including solar farming). 40x 60x16H shop and one 600 square ft office included. Prime Egg Harbor Township location close to the Garden State Parkway. Buyer must apply for permit to continue operations.