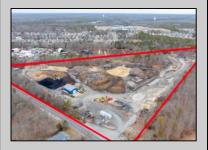

## **COMMENTS**

A,J, Puggi Recycling Inc,. Established natural recycling business with 19.2 acres including equipment and operating vehicles. Business specializes in recycling/sale of bricks, pavers, mulch, wood chips, stone, asphalt, sod, brush etc. Zoned RG1 with land uses including single family dwellings, farming (including solar farming). 40x 60x16H shop and one 600 square ft office included. Prime Egg Harbor Township location close to the Garden State Parkway. Buyer must apply for permit to continue operations.