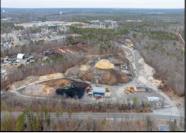

## **COMMENTS**

A,J, Puggi Recycling Inc,. Established natural recycling business with 19.2 acres including equipment and operating vehicles. Business specializes in recycling/sale of bricks, pavers, mulch, wood chips, stone, asphalt, sod, brush etc. Zoned RG1 with land uses including single family dwellings, farming (including solar farming). 40x 60x16H shop and one 600 square ft office included. Prime Egg Harbor Township location close to the Garden State Parkway. Buyer must apply for permit to continue operations.