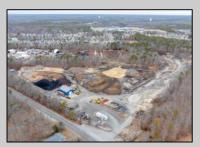

## **COMMENTS**

A,J, Puggi Recycling Inc,. Established natural recycling business with 19.2 acres including equipment and operating vehicles. Business specializes in recycling/sale of bricks, pavers, mulch, wood chips, stone, asphalt, sod, brush etc. Zoned RG1 with land uses including single family dwellings, farming (including solar farming). 40x 60x16H shop and one 600 square ft office included. Prime Egg Harbor Township location close to the Garden State Parkway. Buyer must apply for permit to continue operations.