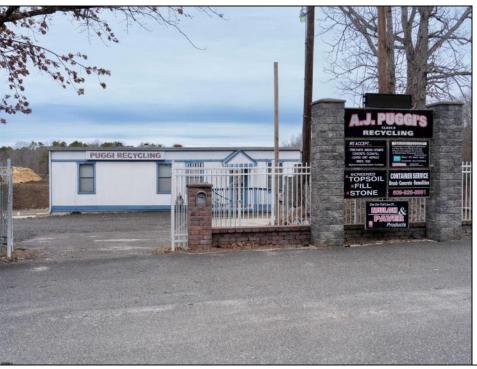

## **COMMENTS**

A,J, Puggi Recycling Inc,. Established natural recycling business with 19.2 acres including equipment and operating vehicles. Business specializes in recycling/sale of bricks, pavers, mulch, wood chips, stone, asphalt, sod, brush etc. Zoned RG1 with land uses including single family dwellings, farming (including solar farming). 40x 60x16H shop and one 600 square ft office included. Prime Egg Harbor Township location close to the Garden State Parkway. Buyer must apply for permit to continue operations.