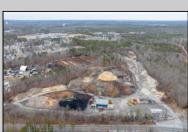

## **COMMENTS**

A,J, Puggi Recycling Inc,. Established natural recycling business with 19.2 acres including equipment and operating vehicles. Business specializes in recycling/sale of bricks, pavers, mulch, wood chips, stone, asphalt, sod, brush etc. Zoned RG1 with land uses including single family dwellings, farming (including solar farming). 40x 60x16H shop and one 600 square ft office included. Prime Egg Harbor Township location close to the Garden State Parkway. Buyer must apply for permit to continue operations.