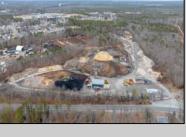

## **COMMENTS**

A,J, Puggi Recycling Inc,. Established natural recycling business with 19.2 acres including equipment and operating vehicles. Business specializes in recycling/sale of bricks, pavers, mulch, wood chips, stone, asphalt, sod, brush etc. Zoned RG1 with land uses including single family dwellings, farming (including solar farming). 40x 60x16H shop and one 600 square ft office included. Prime Egg Harbor Township location close to the Garden State Parkway. Buyer must apply for permit to continue operations.