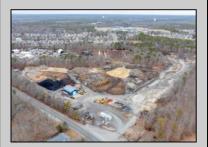

## **COMMENTS**

A,J, Puggi Recycling Inc,. Established natural recycling business with 19.2 acres including equipment and operating vehicles. Business specializes in recycling/sale of bricks, pavers, mulch, wood chips, stone, asphalt, sod, brush etc. Zoned RG1 with land uses including single family dwellings, farming (including solar farming). 40x 60x16H shop and one 600 square ft office included. Prime Egg Harbor Township location close to the Garden State Parkway. Buyer must apply for permit to continue operations.