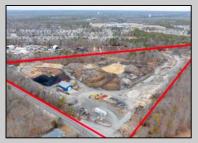

## **COMMENTS**

A,J, Puggi Recycling Inc,. Established natural recycling business with 19.2 acres including equipment and operating vehicles. Business specializes in recycling/sale of bricks, pavers, mulch, wood chips, stone, asphalt, sod, brush etc. Zoned RG1 with land uses including single family dwellings, farming (including solar farming). 40x 60x16H shop and one 600 square ft office included. Prime Egg Harbor Township location close to the Garden State Parkway. Buyer must apply for permit to continue operations.