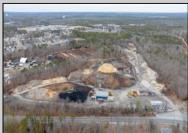

## **COMMENTS**

A,J, Puggi Recycling Inc,. Established natural recycling business with 19.2 acres including equipment and operating vehicles. Business specializes in recycling/sale of bricks, pavers, mulch, wood chips, stone, asphalt, sod, brush etc. Zoned RG1 with land uses including single family dwellings, farming (including solar farming). 40x 60x16H shop and one 600 square ft office included. Prime Egg Harbor Township location close to the Garden State Parkway. Buyer must apply for permit to continue operations.