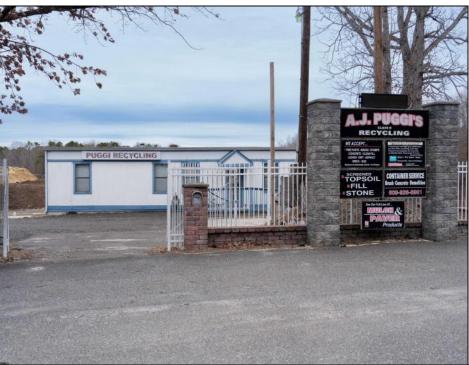

## **COMMENTS**

A,J, Puggi Recycling Inc,. Established natural recycling business with 19.2 acres including equipment and operating vehicles. Business specializes in recycling/sale of bricks, pavers, mulch, wood chips, stone, asphalt, sod, brush etc. Zoned RG1 with land uses including single family dwellings, farming (including solar farming). 40x 60x16H shop and one 600 square ft office included. Prime Egg Harbor Township location close to the Garden State Parkway. Buyer must apply for permit to continue operations.