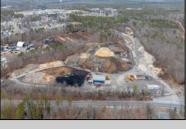

## **COMMENTS**

A,J, Puggi Recycling Inc,. Established natural recycling business with 19.2 acres including equipment and operating vehicles. Business specializes in recycling/sale of bricks, pavers, mulch, wood chips, stone, asphalt, sod, brush etc. Zoned RG1 with land uses including single family dwellings, farming (including solar farming). 40x 60x16H shop and one 600 square ft office included. Prime Egg Harbor Township location close to the Garden State Parkway. Buyer must apply for permit to continue operations.