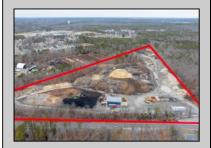

## **COMMENTS**

A,J, Puggi Recycling Inc,. Established natural recycling business with 19.2 acres including equipment and operating vehicles. Business specializes in recycling/sale of bricks, pavers, mulch, wood chips, stone, asphalt, sod, brush etc. Zoned RG1 with land uses including single family dwellings, farming (including solar farming). 40x 60x16H shop and one 600 square ft office included. Prime Egg Harbor Township location close to the Garden State Parkway. Buyer must apply for permit to continue operations.