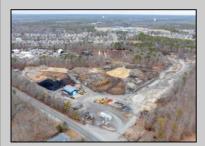

## **COMMENTS**

A,J, Puggi Recycling Inc,. Established natural recycling business with 19.2 acres including equipment and operating vehicles. Business specializes in recycling/sale of bricks, pavers, mulch, wood chips, stone, asphalt, sod, brush etc. Zoned RG1 with land uses including single family dwellings, farming (including solar farming). 40x 60x16H shop and one 600 square ft office included. Prime Egg Harbor Township location close to the Garden State Parkway. Buyer must apply for permit to continue operations.