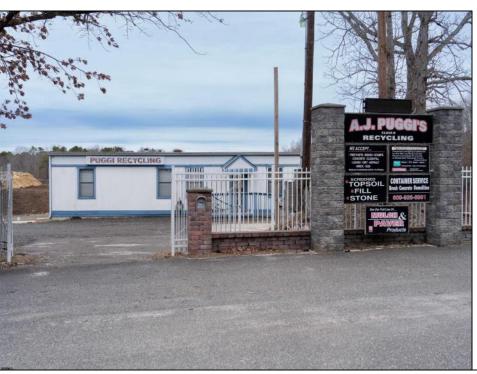

## **COMMENTS**

A,J, Puggi Recycling Inc,. Established natural recycling business with 19.2 acres including equipment and operating vehicles. Business specializes in recycling/sale of bricks, pavers, mulch, wood chips, stone, asphalt, sod, brush etc. Zoned RG1 with land uses including single family dwellings, farming (including solar farming). 40x 60x16H shop and one 600 square ft office included. Prime Egg Harbor Township location close to the Garden State Parkway. Buyer must apply for permit to continue operations.