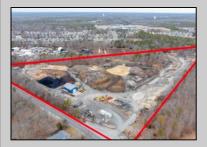

## **COMMENTS**

A,J, Puggi Recycling Inc,. Established natural recycling business with 19.2 acres including equipment and operating vehicles. Business specializes in recycling/sale of bricks, pavers, mulch, wood chips, stone, asphalt, sod, brush etc. Zoned RG1 with land uses including single family dwellings, farming (including solar farming). 40x 60x16H shop and one 600 square ft office included. Prime Egg Harbor Township location close to the Garden State Parkway. Buyer must apply for permit to continue operations.