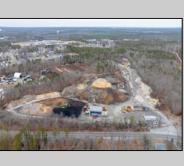

## **COMMENTS**

A,J, Puggi Recycling Inc,. Established natural recycling business with 19.2 acres including equipment and operating vehicles. Business specializes in recycling/sale of bricks, pavers, mulch, wood chips, stone, asphalt, sod, brush etc. Zoned RG1 with land uses including single family dwellings, farming (including solar farming). 40x 60x16H shop and one 600 square ft office included. Prime Egg Harbor Township location close to the Garden State Parkway. Buyer must apply for permit to continue operations.