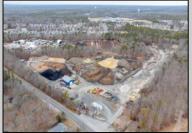

## **COMMENTS**

A,J, Puggi Recycling Inc,. Established natural recycling business with 19.2 acres including equipment and operating vehicles. Business specializes in recycling/sale of bricks, pavers, mulch, wood chips, stone, asphalt, sod, brush etc. Zoned RG1 with land uses including single family dwellings, farming (including solar farming). 40x 60x16H shop and one 600 square ft office included. Prime Egg Harbor Township location close to the Garden State Parkway. Buyer must apply for permit to continue operations.