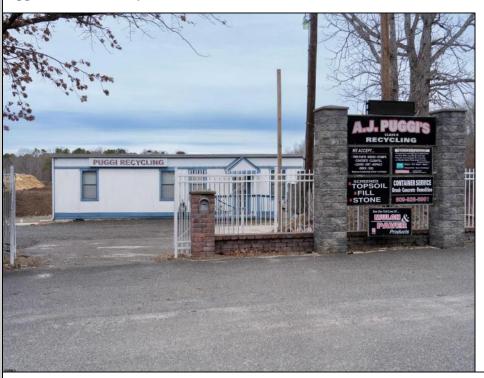

## **COMMENTS**

A,J, Puggi Recycling Inc,. Established natural recycling business with 19.2 acres including equipment and operating vehicles. Business specializes in recycling/sale of bricks, pavers, mulch, wood chips, stone, asphalt, sod, brush etc. Zoned RG1 with land uses including single family dwellings, farming (including solar farming). 40x 60x16H shop and one 600 square ft office included. Prime Egg Harbor Township location close to the Garden State Parkway. Buyer must apply for permit to continue operations.