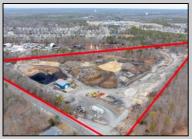

## **COMMENTS**

A,J, Puggi Recycling Inc,. Established natural recycling business with 19.2 acres including equipment and operating vehicles. Business specializes in recycling/sale of bricks, pavers, mulch, wood chips, stone, asphalt, sod, brush etc. Zoned RG1 with land uses including single family dwellings, farming (including solar farming). 40x 60x16H shop and one 600 square ft office included. Prime Egg Harbor Township location close to the Garden State Parkway. Buyer must apply for permit to continue operations.