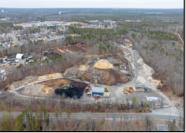

## **COMMENTS**

A,J, Puggi Recycling Inc,. Established natural recycling business with 19.2 acres including equipment and operating vehicles. Business specializes in recycling/sale of bricks, pavers, mulch, wood chips, stone, asphalt, sod, brush etc. Zoned RG1 with land uses including single family dwellings, farming (including solar farming). 40x 60x16H shop and one 600 square ft office included. Prime Egg Harbor Township location close to the Garden State Parkway. Buyer must apply for permit to continue operations.