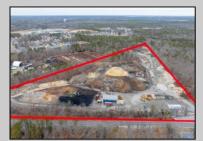

## COMMENTS

A,J, Puggi Recycling Inc,. Established natural recycling business with 19.2 acres including equipment and operating vehicles. Business specializes in recycling/sale of bricks, pavers, mulch, wood chips, stone, asphalt, sod, brush etc. Zoned RG1 with land uses including single family dwellings, farming (including solar farming). 40x 60x16H shop and one 600 square ft office included. Prime Egg Harbor Township location close to the Garden State Parkway. Buyer must apply for permit to continue operations.