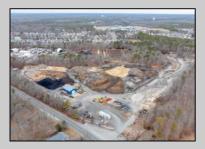

## COMMENTS

A,J, Puggi Recycling Inc,. Established natural recycling business with 19.2 acres including equipment and operating vehicles. Business specializes in recycling/sale of bricks, pavers, mulch, wood chips, stone, asphalt, sod, brush etc. Zoned RG1 with land uses including single family dwellings, farming (including solar farming). 40x 60x16H shop and one 600 square ft office included. Prime Egg Harbor Township location close to the Garden State Parkway. Buyer must apply for permit to continue operations.