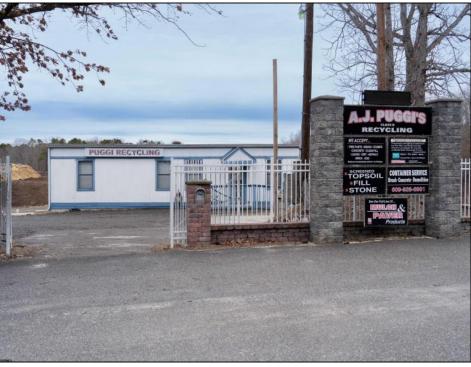

## COMMENTS

A,J, Puggi Recycling Inc,. Established natural recycling business with 19.2 acres including equipment and operating vehicles. Business specializes in recycling/sale of bricks, pavers, mulch, wood chips, stone, asphalt, sod, brush etc. Zoned RG1 with land uses including single family dwellings, farming (including solar farming). 40x 60x16H shop and one 600 square ft office included. Prime Egg Harbor Township location close to the Garden State Parkway. Buyer must apply for permit to continue operations.