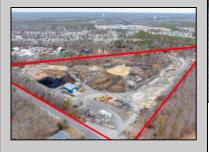

## **COMMENTS**

A,J, Puggi Recycling Inc,. Established natural recycling business with 19.2 acres including equipment and operating vehicles. Business specializes in recycling/sale of bricks, pavers, mulch, wood chips, stone, asphalt, sod, brush etc. Zoned RG1 with land uses including single family dwellings, farming (including solar farming). 40x 60x16H shop and one 600 square ft office included. Prime Egg Harbor Township location close to the Garden State Parkway. Buyer must apply for permit to continue operations.