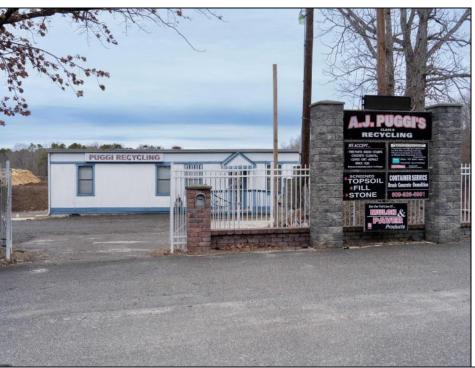

## **COMMENTS**

A,J, Puggi Recycling Inc,. Established natural recycling business with 19.2 acres including equipment and operating vehicles. Business specializes in recycling/sale of bricks, pavers, mulch, wood chips, stone, asphalt, sod, brush etc. Zoned RG1 with land uses including single family dwellings, farming (including solar farming). 40x 60x16H shop and one 600 square ft office included. Prime Egg Harbor Township location close to the Garden State Parkway. Buyer must apply for permit to continue operations.

## **PROPERTY DETAILS**

Ask for Christopher Malinowski Berger Realty Inc 1670 Boardwalk, Ocean City Call: 609-391-0500 Email to: cma@bergerrealty.com