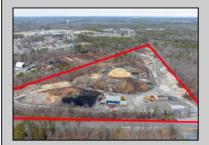

## **COMMENTS**

A,J, Puggi Recycling Inc,. Established natural recycling business with 19.2 acres including equipment and operating vehicles. Business specializes in recycling/sale of bricks, pavers, mulch, wood chips, stone, asphalt, sod, brush etc. Zoned RG1 with land uses including single family dwellings, farming (including solar farming). 40x 60x16H shop and one 600 square ft office included. Prime Egg Harbor Township location close to the Garden State Parkway. Buyer must apply for permit to continue operations.

## **PROPERTY DETAILS**

Ask for Christopher Malinowski Berger Realty Inc 1670 Boardwalk, Ocean City Call: 609-391-0500 Email to: cma@bergerrealty.com