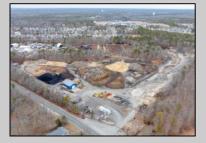

## **COMMENTS**

A,J, Puggi Recycling Inc,. Established natural recycling business with 19.2 acres including equipment and operating vehicles. Business specializes in recycling/sale of bricks, pavers, mulch, wood chips, stone, asphalt, sod, brush etc. Zoned RG1 with land uses including single family dwellings, farming (including solar farming). 40x 60x16H shop and one 600 square ft office included. Prime Egg Harbor Township location close to the Garden State Parkway. Buyer must apply for permit to continue operations.

## **PROPERTY DETAILS**

Ask for Christopher Malinowski Berger Realty Inc 1670 Boardwalk, Ocean City Call: 609-391-0500 Email to: cma@bergerrealty.com