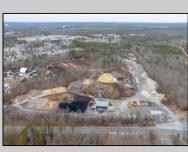

## **COMMENTS**

A,J, Puggi Recycling Inc,. Established natural recycling business with 19.2 acres including equipment and operating vehicles. Business specializes in recycling/sale of bricks, pavers, mulch, wood chips, stone, asphalt, sod, brush etc. Zoned RG1 with land uses including single family dwellings, farming (including solar farming). 40x 60x16H shop and one 600 square ft office included. Prime Egg Harbor Township location close to the Garden State Parkway. Buyer must apply for permit to continue operations.