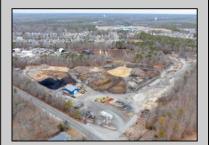

## COMMENTS

A,J, Puggi Recycling Inc,. Established natural recycling business with 19.2 acres including equipment and operating vehicles. Business specializes in recycling/sale of bricks, pavers, mulch, wood chips, stone, asphalt, sod, brush etc. Zoned RG1 with land uses including single family dwellings, farming (including solar farming). 40x 60x16H shop and one 600 square ft office included. Prime Egg Harbor Township location close to the Garden State Parkway. Buyer must apply for permit to continue operations.