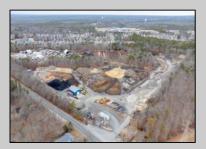

## COMMENTS

A,J, Puggi Recycling Inc,. Established natural recycling business with 19.2 acres including equipment and operating vehicles. Business specializes in recycling/sale of bricks, pavers, mulch, wood chips, stone, asphalt, sod, brush etc. Zoned RG1 with land uses including single family dwellings, farming (including solar farming). 40x 60x16H shop and one 600 square ft office included. Prime Egg Harbor Township location close to the Garden State Parkway. Buyer must apply for permit to continue operations.