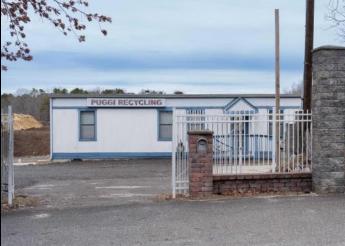

## COMMENTS

A,J, Puggi Recycling Inc,. Established natural recycling business with 19.2 acres including equipment and operating vehicles. Business specializes in recycling/sale of bricks, pavers, mulch, wood chips, stone, asphalt, sod, brush etc. Zoned RG1 with land uses including single family dwellings, farming (including solar farming). 40x 60x16H shop and one 600 square ft office included. Prime Egg Harbor Township location close to the Garden State Parkway. Buyer must apply for permit to continue operations.