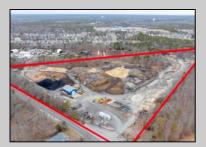

## COMMENTS

A,J, Puggi Recycling Inc,. Established natural recycling business with 19.2 acres including equipment and operating vehicles. Business specializes in recycling/sale of bricks, pavers, mulch, wood chips, stone, asphalt, sod, brush etc. Zoned RG1 with land uses including single family dwellings, farming (including solar farming). 40x 60x16H shop and one 600 square ft office included. Prime Egg Harbor Township location close to the Garden State Parkway. Buyer must apply for permit to continue operations.