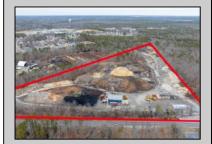

## COMMENTS

A,J, Puggi Recycling Inc,. Established natural recycling business with 19.2 acres including equipment and operating vehicles. Business specializes in recycling/sale of bricks, pavers, mulch, wood chips, stone, asphalt, sod, brush etc. Zoned RG1 with land uses including single family dwellings, farming (including solar farming). 40x 60x16H shop and one 600 square ft office included. Prime Egg Harbor Township location close to the Garden State Parkway. Buyer must apply for permit to continue operations.