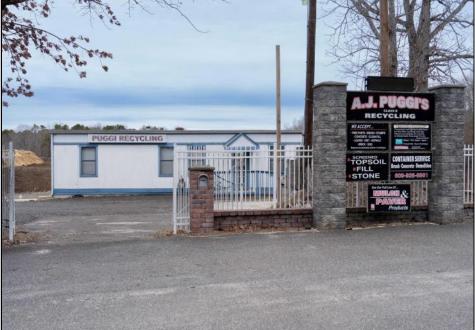

## COMMENTS

A,J, Puggi Recycling Inc,. Established natural recycling business with 19.2 acres including equipment and operating vehicles. Business specializes in recycling/sale of bricks, pavers, mulch, wood chips, stone, asphalt, sod, brush etc. Zoned RG1 with land uses including single family dwellings, farming (including solar farming). 40x 60x16H shop and one 600 square ft office included. Prime Egg Harbor Township location close to the Garden State Parkway. Buyer must apply for permit to continue operations.