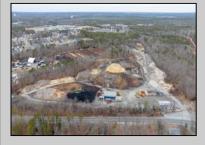

## COMMENTS

A,J, Puggi Recycling Inc,. Established natural recycling business with 19.2 acres including equipment and operating vehicles. Business specializes in recycling/sale of bricks, pavers, mulch, wood chips, stone, asphalt, sod, brush etc. Zoned RG1 with land uses including single family dwellings, farming (including solar farming). 40x 60x16H shop and one 600 square ft office included. Prime Egg Harbor Township location close to the Garden State Parkway. Buyer must apply for permit to continue operations.