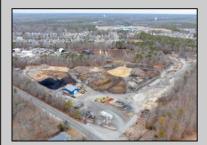

## COMMENTS

A,J, Puggi Recycling Inc,. Established natural recycling business with 19.2 acres including equipment and operating vehicles. Business specializes in recycling/sale of bricks, pavers, mulch, wood chips, stone, asphalt, sod, brush etc. Zoned RG1 with land uses including single family dwellings, farming (including solar farming). 40x 60x16H shop and one 600 square ft office included. Prime Egg Harbor Township location close to the Garden State Parkway. Buyer must apply for permit to continue operations.