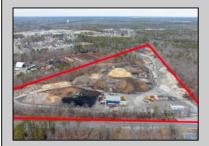

## COMMENTS

A,J, Puggi Recycling Inc,. Established natural recycling business with 19.2 acres including equipment and operating vehicles. Business specializes in recycling/sale of bricks, pavers, mulch, wood chips, stone, asphalt, sod, brush etc. Zoned RG1 with land uses including single family dwellings, farming (including solar farming). 40x 60x16H shop and one 600 square ft office included. Prime Egg Harbor Township location close to the Garden State Parkway. Buyer must apply for permit to continue operations.