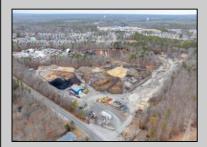

## COMMENTS

A,J, Puggi Recycling Inc,. Established natural recycling business with 19.2 acres including equipment and operating vehicles. Business specializes in recycling/sale of bricks, pavers, mulch, wood chips, stone, asphalt, sod, brush etc. Zoned RG1 with land uses including single family dwellings, farming (including solar farming). 40x 60x16H shop and one 600 square ft office included. Prime Egg Harbor Township location close to the Garden State Parkway. Buyer must apply for permit to continue operations.