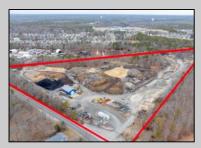

## COMMENTS

A,J, Puggi Recycling Inc,. Established natural recycling business with 19.2 acres including equipment and operating vehicles. Business specializes in recycling/sale of bricks, pavers, mulch, wood chips, stone, asphalt, sod, brush etc. Zoned RG1 with land uses including single family dwellings, farming (including solar farming). 40x 60x16H shop and one 600 square ft office included. Prime Egg Harbor Township location close to the Garden State Parkway. Buyer must apply for permit to continue operations.