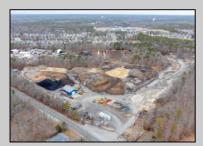

## **COMMENTS**

A,J, Puggi Recycling Inc,. Established natural recycling business with 19.2 acres including equipment and operating vehicles. Business specializes in recycling/sale of bricks, pavers, mulch, wood chips, stone, asphalt, sod, brush etc. Zoned RG1 with land uses including single family dwellings, farming (including solar farming). 40x 60x16H shop and one 600 square ft office included. Prime Egg Harbor Township location close to the Garden State Parkway. Buyer must apply for permit to continue operations.