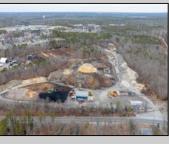

## **COMMENTS**

A,J, Puggi Recycling Inc,. Established natural recycling business with 19.2 acres including equipment and operating vehicles. Business specializes in recycling/sale of bricks, pavers, mulch, wood chips, stone, asphalt, sod, brush etc. Zoned RG1 with land uses including single family dwellings, farming (including solar farming). 40x 60x16H shop and one 600 square ft office included. Prime Egg Harbor Township location close to the Garden State Parkway. Buyer must apply for permit to continue operations.