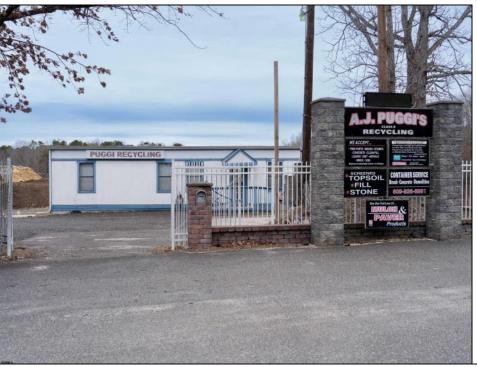

## **COMMENTS**

A,J, Puggi Recycling Inc,. Established natural recycling business with 19.2 acres including equipment and operating vehicles. Business specializes in recycling/sale of bricks, pavers, mulch, wood chips, stone, asphalt, sod, brush etc. Zoned RG1 with land uses including single family dwellings, farming (including solar farming). 40x 60x16H shop and one 600 square ft office included. Prime Egg Harbor Township location close to the Garden State Parkway. Buyer must apply for permit to continue operations.