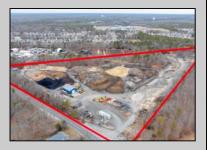

## **COMMENTS**

A,J, Puggi Recycling Inc,. Established natural recycling business with 19.2 acres including equipment and operating vehicles. Business specializes in recycling/sale of bricks, pavers, mulch, wood chips, stone, asphalt, sod, brush etc. Zoned RG1 with land uses including single family dwellings, farming (including solar farming). 40x 60x16H shop and one 600 square ft office included. Prime Egg Harbor Township location close to the Garden State Parkway. Buyer must apply for permit to continue operations.