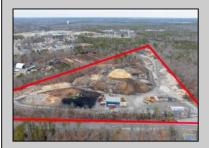

## **COMMENTS**

A,J, Puggi Recycling Inc,. Established natural recycling business with 19.2 acres including equipment and operating vehicles. Business specializes in recycling/sale of bricks, pavers, mulch, wood chips, stone, asphalt, sod, brush etc. Zoned RG1 with land uses including single family dwellings, farming (including solar farming). 40x 60x16H shop and one 600 square ft office included. Prime Egg Harbor Township location close to the Garden State Parkway. Buyer must apply for permit to continue operations.