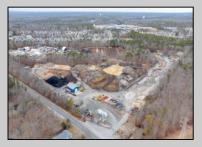

## **COMMENTS**

A,J, Puggi Recycling Inc,. Established natural recycling business with 19.2 acres including equipment and operating vehicles. Business specializes in recycling/sale of bricks, pavers, mulch, wood chips, stone, asphalt, sod, brush etc. Zoned RG1 with land uses including single family dwellings, farming (including solar farming). 40x 60x16H shop and one 600 square ft office included. Prime Egg Harbor Township location close to the Garden State Parkway. Buyer must apply for permit to continue operations.