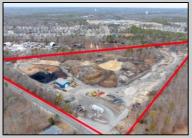

## **COMMENTS**

A,J, Puggi Recycling Inc,. Established natural recycling business with 19.2 acres including equipment and operating vehicles. Business specializes in recycling/sale of bricks, pavers, mulch, wood chips, stone, asphalt, sod, brush etc. Zoned RG1 with land uses including single family dwellings, farming (including solar farming). 40x 60x16H shop and one 600 square ft office included. Prime Egg Harbor Township location close to the Garden State Parkway. Buyer must apply for permit to continue operations.