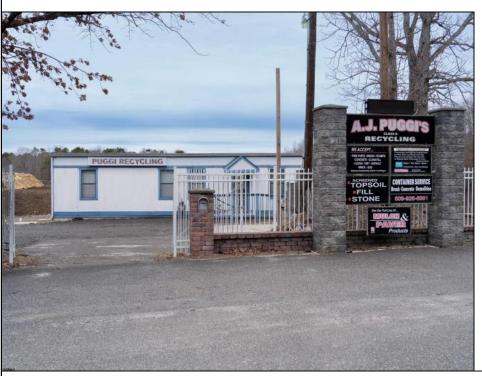

## **COMMENTS**

A,J, Puggi Recycling Inc,. Established natural recycling business with 19.2 acres including equipment and operating vehicles. Business specializes in recycling/sale of bricks, pavers, mulch, wood chips, stone, asphalt, sod, brush etc. Zoned RG1 with land uses including single family dwellings, farming (including solar farming). 40x 60x16H shop and one 600 square ft office included. Prime Egg Harbor Township location close to the Garden State Parkway. Buyer must apply for permit to continue operations.