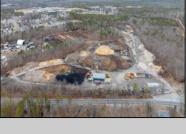

## **COMMENTS**

A,J, Puggi Recycling Inc,. Established natural recycling business with 19.2 acres including equipment and operating vehicles. Business specializes in recycling/sale of bricks, pavers, mulch, wood chips, stone, asphalt, sod, brush etc. Zoned RG1 with land uses including single family dwellings, farming (including solar farming). 40x 60x16H shop and one 600 square ft office included. Prime Egg Harbor Township location close to the Garden State Parkway. Buyer must apply for permit to continue operations.