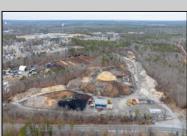

## **COMMENTS**

A,J, Puggi Recycling Inc,. Established natural recycling business with 19.2 acres including equipment and operating vehicles. Business specializes in recycling/sale of bricks, pavers, mulch, wood chips, stone, asphalt, sod, brush etc. Zoned RG1 with land uses including single family dwellings, farming (including solar farming). 40x 60x16H shop and one 600 square ft office included. Prime Egg Harbor Township location close to the Garden State Parkway. Buyer must apply for permit to continue operations.