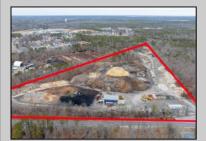

## 6150 Mill

Egg Harbor Township, NJ 08234

Asking \$3,800,000.00

## COMMENTS

A,J, Puggi Recycling Inc,. Established natural recycling business with 19.2 acres including equipment and operating vehicles. Business specializes in recycling/sale of bricks, pavers, mulch, wood chips, stone, asphalt, sod, brush etc. Zoned RG1 with land uses including single family dwellings, farming (including solar farming). 40x 60x16H shop and one 600 square ft office included. Prime Egg Harbor Township location close to the Garden State Parkway. Buyer must apply for permit to continue operations.