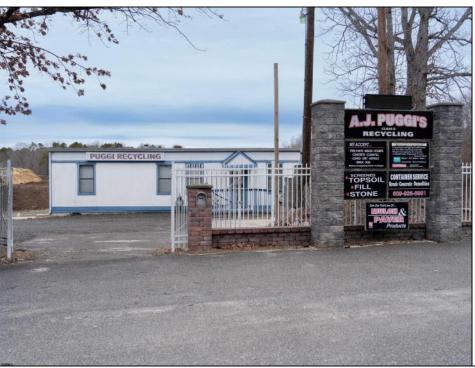

## COMMENTS

A,J, Puggi Recycling Inc,. Established natural recycling business with 19.2 acres including equipment and operating vehicles. Business specializes in recycling/sale of bricks, pavers, mulch, wood chips, stone, asphalt, sod, brush etc. Zoned RG1 with land uses including single family dwellings, farming (including solar farming). 40x 60x16H shop and one 600 square ft office included. Prime Egg Harbor Township location close to the Garden State Parkway. Buyer must apply for permit to continue operations.