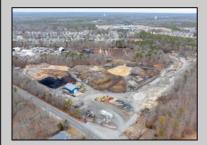

## COMMENTS

A,J, Puggi Recycling Inc,. Established natural recycling business with 19.2 acres including equipment and operating vehicles. Business specializes in recycling/sale of bricks, pavers, mulch, wood chips, stone, asphalt, sod, brush etc. Zoned RG1 with land uses including single family dwellings, farming (including solar farming). 40x 60x16H shop and one 600 square ft office included. Prime Egg Harbor Township location close to the Garden State Parkway. Buyer must apply for permit to continue operations.