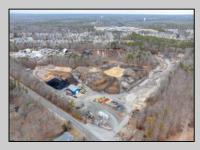

## COMMENTS

A,J, Puggi Recycling Inc,. Established natural recycling business with 19.2 acres including equipment and operating vehicles. Business specializes in recycling/sale of bricks, pavers, mulch, wood chips, stone, asphalt, sod, brush etc. Zoned RG1 with land uses including single family dwellings, farming (including solar farming). 40x 60x16H shop and one 600 square ft office included. Prime Egg Harbor Township location close to the Garden State Parkway. Buyer must apply for permit to continue operations.